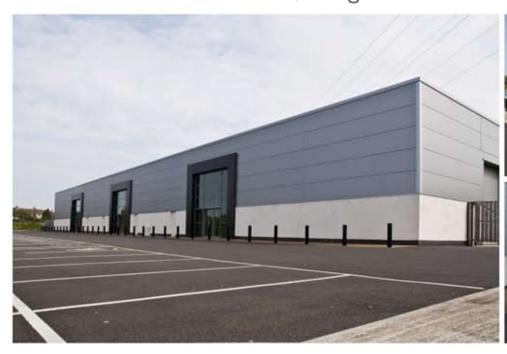

Situated in a prominent location off the Ring Road close to the Newtownards Roundabout. Close to Sainsbury's and Homebase and within the same development as The Original Factory Shop and Belong Fitness.

| SI7F | GENERAL |
|------|---------|

Unit I 6,500 sq.ft. (603.9 sq.m.) New units within existing trading retail park Unit 2 5,000 sq.ft. (464.5 sq.m.) Prominent and visual location Unit 3 6,500 sq.ft. (603.9 sq.m.) Smart finish and shop fronts