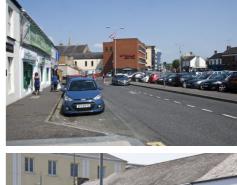

## 2 No Retail Units 12/14 Smithfield Square, Lisburn BT28 1TH

These are two very smart shop units situated in a thriving commercial location, beside the Post Office, Bus Station and public Car Park in the heart of Lisburn town centre.

Each unit is entirely self-contained and offers scope for a wide variety of businesses. Each unit has aluminium shop fronts, inset fluorescent lighting and good sound insulation. Ready to occupy with a minimum of outlay.