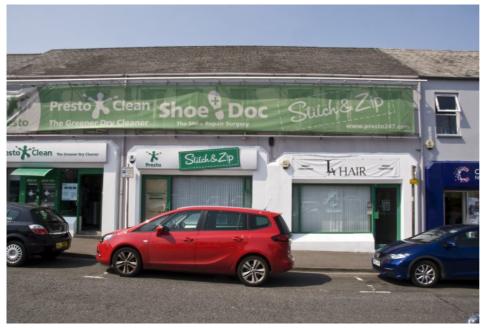

## 2 No Retail Units 12/14 Smithfield Square, Lisburn BT28 1TH

These are two very smart shop units situated in a thriving commercial location, beside the Post Office, Bus Station and public Car Park in the heart of Lisburn town centre.

Each unit is entirely self-contained and offers scope for a wide variety of businesses. Each unit has aluminium shop fronts, inset fluorescent lighting and good sound insulation. Ready to occupy with a minimum of outlay.