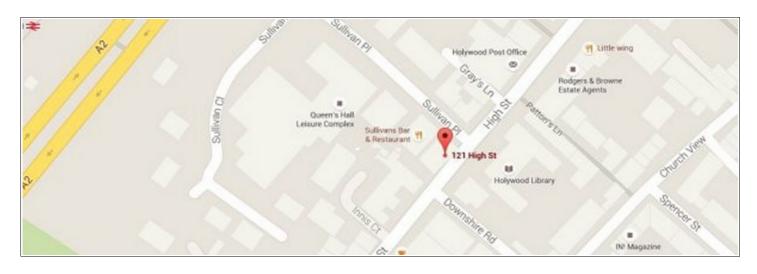

## Bright Self Contained Offices 121 High Street, Holywood BT18 9LG

CHARTERED VALUATION SURVEYORS

This property is situated in a visual and prominent location at the junction of High Street and Sullivan Place in the heart of the commercial section of this busy town.