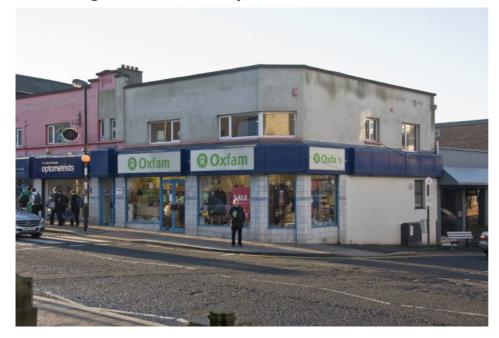

## Bright Self Contained Offices 121 High Street, Holywood BT18 9LG

CHARTERED VALUATION SURVEYORS

This property is situated in a visual and prominent location at the junction of High Street and Sullivan Place in the heart of the commercial section of this busy town.