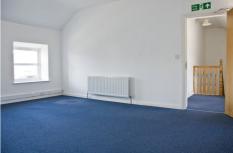

The property comprises some 1,500 sq.ft. with bright large front offices, with Lough views. Great frontage for advertising your business, with gas fired central heating installed.

SIZE

First Floor Offices981 sq.ft.(91.2 sq.m.)Kitchen67 sq.ft.(6.2 sq.m.)Ladies and Gents W.C.s58 sq.ft.(42.6 sq.m.)