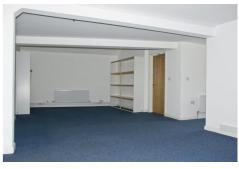

The property comprises some 1,500 sq.ft. with bright large front offices, with Lough views. Great frontage for advertising your business, with gas fired central heating installed.

SIZE

First Floor Offices981 sq.ft.(91.2 sq.m.)Kitchen67 sq.ft.(6.2 sq.m.)Ladies and Gents W.C.s58 sq.ft.(42.6 sq.m.)