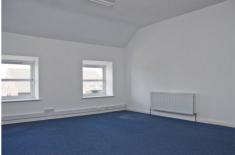

The property comprises some 1,500 sq.ft. with bright large front offices, with Lough views. Great frontage for advertising your business, with gas fired central heating installed.

SIZE

First Floor Offices981 sq.ft.(91.2 sq.m.)Kitchen67 sq.ft.(6.2 sq.m.)Ladies and Gents W.C.s58 sq.ft.(42.6 sq.m.)