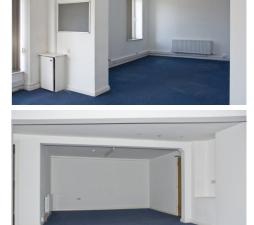

The property comprises some 1,500 sq.ft. with bright large front offices, with Lough views. Great frontage for advertising your business, with gas fired central heating installed.

SIZE

First Floor Offices981 sq.ft.(91.2 sq.m.)Kitchen67 sq.ft.(6.2 sq.m.)Ladies and Gents W.C.s58 sq.ft.(42.6 sq.m.)