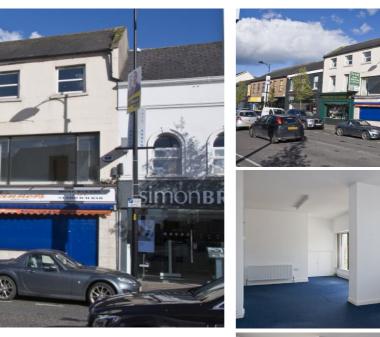

## TO LET

First / Second Floor Refurbished Offices 58a High Street, Holywood BT18 9AE

These spacious offices, over 2 floors, are situated in the centre of Holywood's busy High Street, above the well known Skinner's Bakery.

The property comprises some 1,500 sq.ft. with bright large front offices, with Lough views. Great frontage for advertising your business, with gas fired central heating installed.

SIZE

First Floor Offices981 sq.ft.(91.2 sq.m.)Kitchen67 sq.ft.(6.2 sq.m.)Ladies and Gents W.C.s58 sq.ft.(42.6 sq.m.)