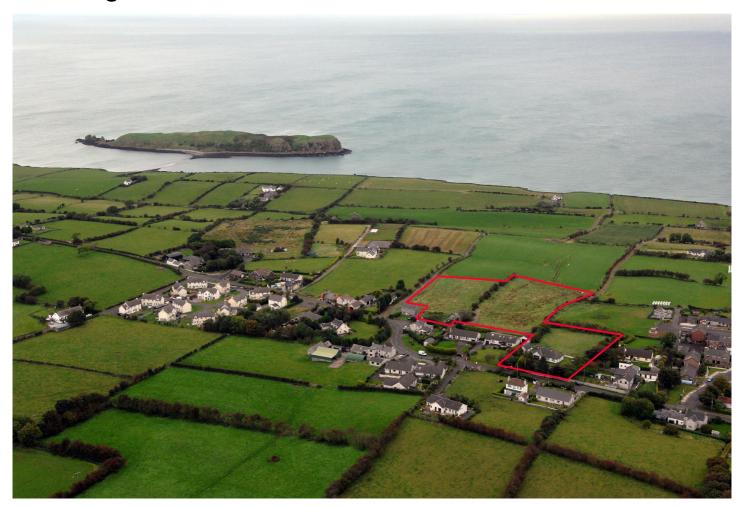

Development Site Adjacent to 51A Mullaghboy Road Islandmagee BT40 3TR

**PRICE** 

Offers in the region of £450,000

This 4 acre site has full planning permission for a mixed development of quality housing on a superb site which will afford a number of the houses breathtaking views over the Irish Sea.

Situated in a semi-rural location some 15 minutes drive from Carrickfergus, the care and attention of the Architects, G/M Design, in the preparation and mix of the scheme, should afford a steady rate of sales.