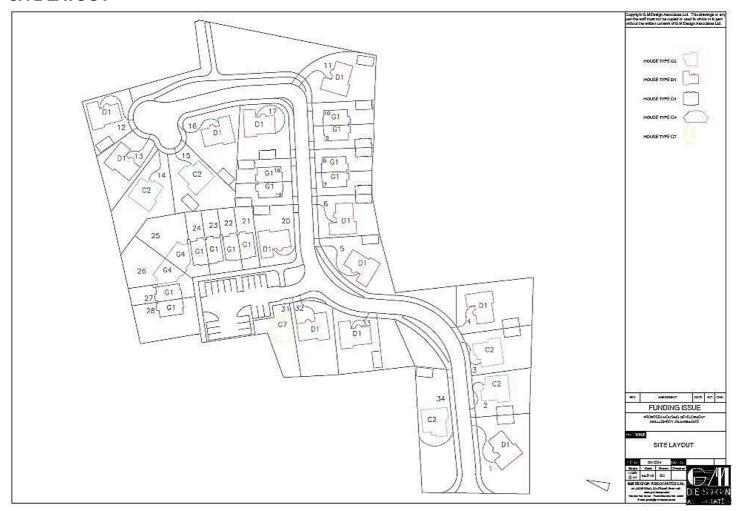

## SITE LAYOUT

# **HOUSE TYPES**

The housing mix proposed on the site is as follows:

| Unit | Nos | Туре     | Bed | Size/sq.ft. |
|------|-----|----------|-----|-------------|
| GI   | 12  | Semi     | 3   | 1,055       |
| G7s  | 2   | Semi     | 3   | 1,232       |
| G7d  | I   | Detached | 3   | 1,232       |
| G4   | 2   | Semi     | 2   | 1,385       |
| C2   | 5   | Chalet   | 4   | 1,528       |
| DI   | 12  | Detached | 4   | 1,951       |