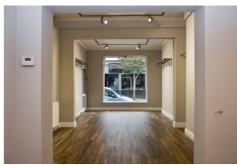

## Smart Retail / Office Unit 5 Sullivan Place, Holywood BT18 9JF

This is a deceptively spacious property, refurbished to include gas fire central heating and new alarm system. It is conveniently situated in Holywood's busy shopping hub, just off the High Street, with potential for a wide range of retail, office or ancillary uses.

| SIZE  | Retail      | 640 sq.ft.                                                                                                        | (59.5 sq.m.) |  |
|-------|-------------|-------------------------------------------------------------------------------------------------------------------|--------------|--|
|       | Separate W  | .C.                                                                                                               |              |  |
| RENT  | £11,000 p   | £11,000 per annum                                                                                                 |              |  |
| VAT   |             | The property is not registered for VAT therefore no VAT will be payable on the rent.                              |              |  |
| LEASE | Tenant will | By negotiation subject to minimum of 3 years.<br>Tenant will be responsible for internal repairs<br>and shopfront |              |  |
| RATES | NAV         |                                                                                                                   | £6,100       |  |
|       | Rates payat | ble 2016/17                                                                                                       | £3,276.39    |  |