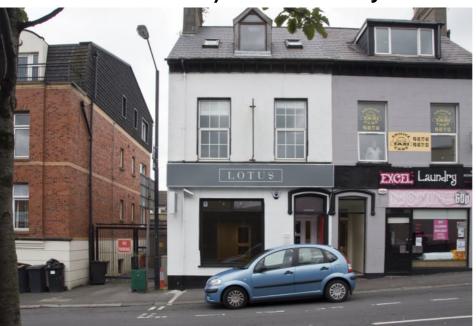

## Smart Retail / Office Unit 5 Sullivan Place, Holywood BT18 9JF

This is a deceptively spacious property, refurbished to include gas fire central heating and new alarm system. It is conveniently situated in Holywood's busy shopping hub, just off the High Street, with potential for a wide range of retail, office or ancillary uses.

| SIZE  | Retail      | 640 sq.ft.                                                                                                        | (59.5 sq.m.) |  |
|-------|-------------|-------------------------------------------------------------------------------------------------------------------|--------------|--|
|       | Separate W  | .C.                                                                                                               |              |  |
| RENT  | £11,000 p   | £11,000 per annum                                                                                                 |              |  |
| VAT   |             | The property is not registered for VAT therefore no VAT will be payable on the rent.                              |              |  |
| LEASE | Tenant will | By negotiation subject to minimum of 3 years.<br>Tenant will be responsible for internal repairs<br>and shopfront |              |  |
| RATES | NAV         |                                                                                                                   | £6,100       |  |
|       | Rates payat | ble 2016/17                                                                                                       | £3,276.39    |  |