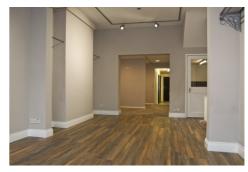

## Smart Retail / Office Unit 5 Sullivan Place, Holywood BT18 9JF

This is a deceptively spacious property, refurbished to include gas fire central heating and new alarm system. It is conveniently situated in Holywood's busy shopping hub, just off the High Street, with potential for a wide range of retail, office or ancillary uses.

| SIZE  | Retail      | 640 sq.ft.                                                                                                        | (59.5 sq.m.) |  |
|-------|-------------|-------------------------------------------------------------------------------------------------------------------|--------------|--|
|       | Separate W  | .C.                                                                                                               |              |  |
| RENT  | £11,000 p   | £11,000 per annum                                                                                                 |              |  |
| VAT   |             | The property is not registered for VAT therefore no VAT will be payable on the rent.                              |              |  |
| LEASE | Tenant will | By negotiation subject to minimum of 3 years.<br>Tenant will be responsible for internal repairs<br>and shopfront |              |  |
| RATES | NAV         |                                                                                                                   | £6,100       |  |
|       | Rates payat | ble 2016/17                                                                                                       | £3,276.39    |  |