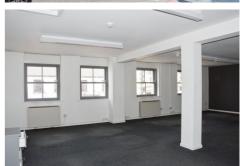

SIZE

Superb open plan office suite, with separate entrance from the street, and including:

| <b>Reception/Offices</b> | 1,236 sq.ft. | (114.8 sq.m.) |
|--------------------------|--------------|---------------|
| Store                    | 44 sq.ft.    | (4.1 sq.m.)   |
| Kitchen                  | 76 sq.ft.    | (7.1 sq.m.)   |