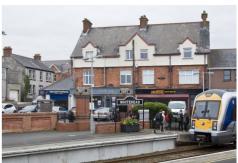

The property is ideally situated adjoining the railway station. The café has a modern aluminium shop front, suspended ceiling with inset down lighters and pendant lights and an attractive tiled floor. It is presently laid out for 26 covers so with little effort could be transferred in the evenings for 'a dining experience'. Beyond the café is a large kitchen with generous storage. Oil fired central heating is installed.