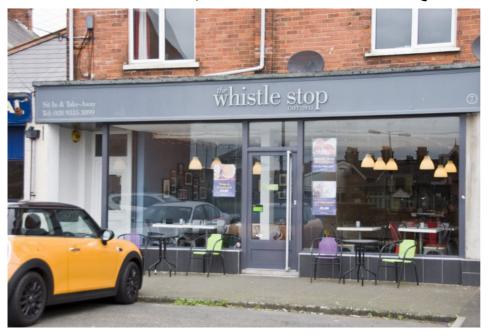

## Ground Floor Café 7 Victoria Avenue, Whitehead BT38 9QF

This is an ideal opportunity for an energetic entrepreneur, at minimum expense, to take over an existing trading café, which has been fitted out to a high standard.

The property is ideally situated adjoining the railway station. The café has a modern aluminium shop front, suspended ceiling with inset down lighters and pendant lights and an attractive tiled floor. It is presently laid out for 26 covers so with little effort could be transferred in the evenings for 'a dining experience'. Beyond the café is a large kitchen with generous storage. Oil fired central heating is installed.