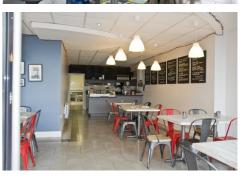

## Ground Floor Café 7 Victoria Avenue, Whitehead BT38 9QF

This is an ideal opportunity for an energetic entrepreneur, at minimum expense, to take over an existing trading café, which has been fitted out to a high standard.

The property is ideally situated adjoining the railway station. The café has a modern aluminium shop front, suspended ceiling with inset down lighters and pendant lights and an attractive tiled floor. It is presently laid out for 26 covers so with little effort could be transferred in the evenings for 'a dining experience'. Beyond the café is a large kitchen with generous storage. Oil fired central heating is installed.

SIZE

Café 535 sq.ft. (49.7 sq.m.) Kitchen / Stores / Offices 393 sq.ft. (36.5 sq.m.) Disabled W.C.

**PRICE** 

Sale £80,000 (excluding fixtures / fittings)

Rent £6,950 per annum

Fixtures and Fittings Offers around £15,000