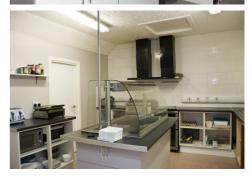

The property is ideally situated adjoining the railway station. The café has a modern aluminium shop front, suspended ceiling with inset down lighters and pendant lights and an attractive tiled floor. It is presently laid out for 26 covers so with little effort could be transferred in the evenings for 'a dining experience'. Beyond the café is a large kitchen with generous storage. Oil fired central heating is installed.