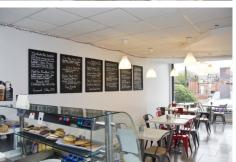

The property is ideally situated adjoining the railway station. The café has a modern aluminium shop front, suspended ceiling with inset down lighters and pendant lights and an attractive tiled floor. It is presently laid out for 26 covers so with little effort could be transferred in the evenings for 'a dining experience'. Beyond the café is a large kitchen with generous storage. Oil fired central heating is installed.