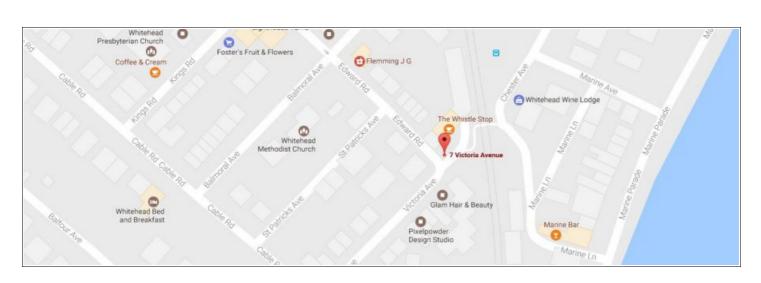

## Ground Floor Café 7 Victoria Avenue, Whitehead BT38 9QF

This is an ideal opportunity for an energetic entrepreneur, at minimum expense, to take over an existing trading café, which has been fitted out to a high standard.

The property is ideally situated adjoining the railway station. The café has a modern aluminium shop front, suspended ceiling with inset down lighters and pendant lights and an attractive tiled floor. It is presently laid out for 26 covers so with little effort could be transferred in the evenings for 'a dining experience'. Beyond the café is a large kitchen with generous storage. Oil fired central heating is installed.