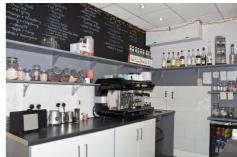

The property is ideally situated adjoining the railway station. The café has a modern aluminium shop front, suspended ceiling with inset down lighters and pendant lights and an attractive tiled floor. It is presently laid out for 26 covers so with little effort could be transferred in the evenings for 'a dining experience'. Beyond the café is a large kitchen with generous storage. Oil fired central heating is installed.