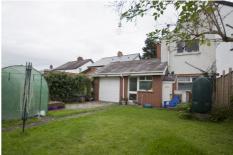

The office unit has smooth plastered ceilings with fluorescent lighting, smooth plastered/papered walls, carpeted solid floors and oil-fired heating.

Two car parking spaces are provided in driveway.

This provides a relaxed working environment yet in a good visual location and is suitable for a variety of businesses.

2 no. car parking spaces; use of garden