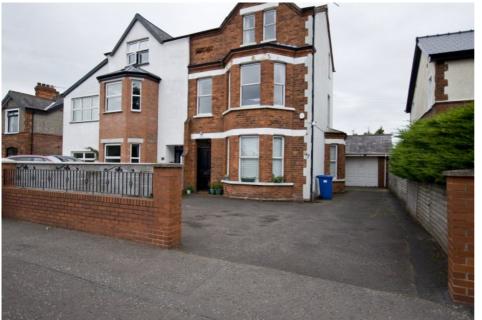

# **TO LET**

Self-contained Ground Floor Offices 147 Cregagh Road, Belfast BT6 0LB

This unit comprises a suite of some 650 sq.ft of offices in the ground floor of this attractive semi-detached property. The property is within a pleasant suburban setting, fronting this busy arterial road, and is convenient to all amenities.

The office unit has smooth plastered ceilings with fluorescent lighting, smooth plastered/papered walls, carpeted solid floors and oil-fired heating.

Two car parking spaces are provided in driveway.

This provides a relaxed working environment yet in a good visual location and is suitable for a variety of businesses.