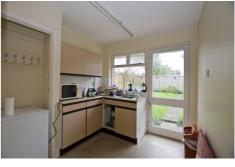

SIZE

RENT

Ground Floor:

| Front Office   | 145 sq.ft.                          | (13.5 sq.m.) |
|----------------|-------------------------------------|--------------|
| General Office |                                     |              |
|                | 299 sq.ft.                          | (27.8 sq.m.) |
| Rear Office    | 149 sq.ft.                          | (13.8 sq.m.) |
| Kitchen        | 57 sq.ft.                           | (5.3 sq.m.)  |
| Separate W.C.  | •                                   |              |
| Outside        | 2 no. car parking spaces; use of ga |              |