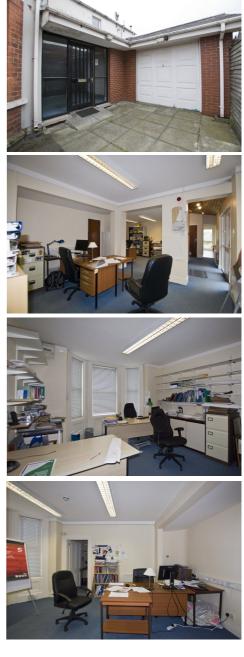

The office unit has smooth plastered ceilings with fluorescent lighting, smooth plastered/papered walls, carpeted solid floors and oil-fired heating.

Two car parking spaces are provided in driveway.

This provides a relaxed working environment yet in a good visual location and is suitable for a variety of businesses.

SIZE

RENT

Ground Floor:

| Front Office   | 145 sq.ft.                          | (13.5 sq.m.) |
|----------------|-------------------------------------|--------------|
| General Office |                                     |              |
|                | 299 sq.ft.                          | (27.8 sq.m.) |
| Rear Office    | 149 sq.ft.                          | (13.8 sq.m.) |
| Kitchen        | 57 sq.ft.                           | (5.3 sq.m.)  |
| Separate W.C.  | •                                   |              |
| Outside        | 2 no. car parking spaces; use of ga |              |