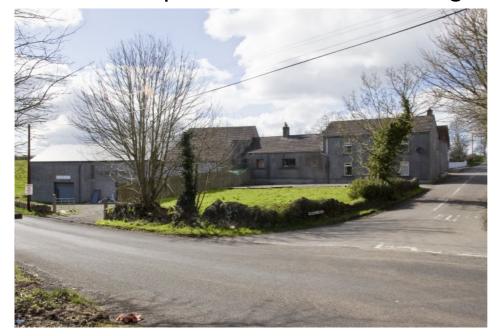

# Residential / Commercial Investment Old Mill Complex, 2 Parkfield Road, Ahoghill, Ballymena BT42 2QS

The property is situated at the junction of Parkfield Road and Carnearney Road in a delightful rural location some 8 miles from Randalstown and 4.5 miles from Ballymena.

The property comprises:

- A fully modernised three bedroom house, currently let to a long-standing tenant.
- Former antique shop with loft showroom/office ideal for an owner-occupier's business.
- Range of storage units set round a central courtyard, substantially let.
- 4 no Warehouse/Storage Units fronting Carnearney Road.
- Large garage unit fronting Parkfield Road.