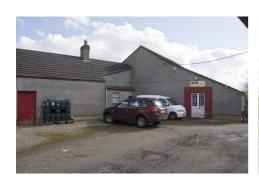

The property comprises:

- A fully modernised three bedroom house, currently let to a long-standing tenant.
- Former antique shop with loft showroom/office ideal for an owner-occupier's business.
- Range of storage units set round a central courtyard, substantially let.
- 4 no Warehouse/Storage Units fronting Carnearney Road.
- Large garage unit fronting Parkfield Road.

RENTAL INCOME Current rental income including house: £19,560 p.a. Potential rental income fully let estimated £26,880 p.a.

PRICE Offers in the region of £195,000

Garage / Workshop fronting Parkfield Road

Storage / Workshops fronting Carnearney Road

E-MAIL: dee@trcommercial.co.uk

54 High Street Holywood BT18 9AJ Telephone +44 (0)28 9042 4747

Templeton Robinson Commercial is the trading name of Templeton Robinson Commercial & Professional Services Limited. NI 618492