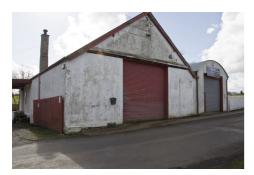

RENTAL INCOME Current rental income including house: £19,560 p.a. Potential rental income fully let estimated £26,880 p.a.

PRICE Offers in the region of £195,000

Garage / Workshop fronting Parkfield Road