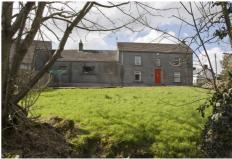

The property comprises:

- A fully modernised three bedroom house, currently let to a long-standing tenant.
- Former antique shop with loft showroom/office ideal for an owner-occupier's business.
- Range of storage units set round a central courtyard, substantially let.
- 4 no Warehouse/Storage Units fronting Carnearney Road.
- Large garage unit fronting Parkfield Road.

#### House