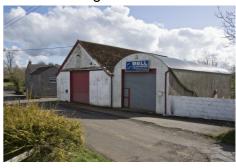

The property comprises:

- A fully modernised three bedroom house, currently let to a long-standing tenant.
- Former antique shop with loft showroom/office ideal for an owner-occupier's business.
- Range of storage units set round a central courtyard, substantially let.
- 4 no Warehouse/Storage Units fronting Carnearney Road.
- Large garage unit fronting Parkfield Road.

RENTAL INCOME Current rental income including house: £19,560 p.a. Potential rental income fully let estimated £26,880 p.a.

PRICE Offers in the region of £195,000

Garage / Workshop fronting Parkfield Road

Storage / Workshops fronting Carnearney Road

E-MAIL: dee@trcommercial.co.uk

54 High Street Holywood BT18 9AJ Telephone +44 (0)28 9042 4747

Templeton Robinson Commercial is the trading name of Templeton Robinson Commercial & Professional Services Limited. NI 618492