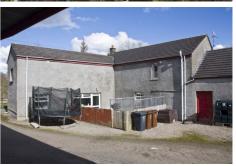

The property comprises:

- A fully modernised three bedroom house, currently let to a long-standing tenant.
- Former antique shop with loft showroom/office ideal for an owner-occupier's business.
- Range of storage units set round a central courtyard, substantially let.
- 4 no Warehouse/Storage Units fronting Carnearney Road.
- Large garage unit fronting Parkfield Road.

### **Antiques Showroom**