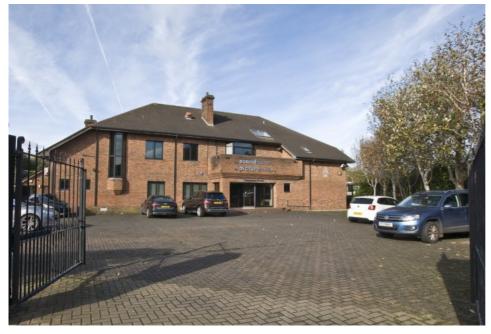

## Serviced Ground Floor Offices 429 Holywood Road, Belfast BT4 2LN

This is an iconic, but modern office building situated at the junction of Holywood Road and the outer Ring Road in a highly visual and prominent location.

Whilst situated in this suburban location the property is only a short distance from Belfast City Airport and an easy 5 minute journey to the City Centre.

The ground floor of the building is to be sub-let, on short term leases as individual offices or a suite of offices up to 900 sq.ft. Furthermore car parking within this complex is available and included on the basis of one space per office.