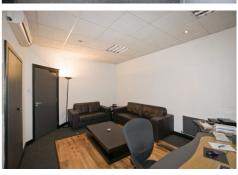

#### **RENTS**

| Office 6: | Large 2 person office         | 197 sq.ft. | £600 / month |
|-----------|-------------------------------|------------|--------------|
| Office 7: | Large 2 person office         | 213 sq.ft. | £600 / month |
| Office 8: | 3 person office               | 319 sq.ft. | £750 / month |
| Office 9: | 2 person office & strong room | 180 sa.ft. | £600 / month |