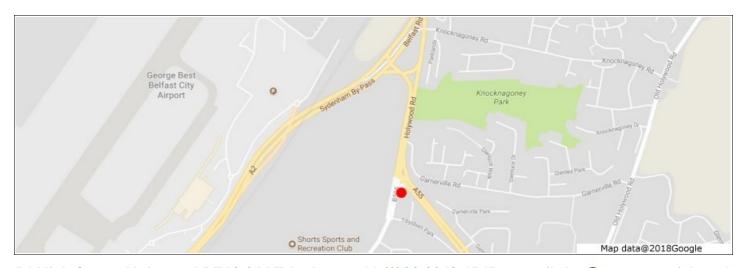

## Serviced Ground Floor Offices 429 Holywood Road, Belfast BT4 2LN

This is an iconic, but modern office building situated at the junction of Holywood Road and the outer Ring Road in a highly visual and prominent location.

Whilst situated in this suburban location the property is only a short distance from Belfast City Airport and an easy 5 minute journey to the City Centre.

The ground floor of the building is to be sub-let, on short term leases as individual offices or a suite of offices up to 900 sq.ft. Furthermore car parking within this complex is available and included on the basis of one space per office.