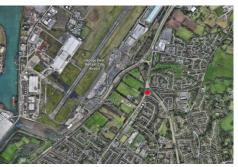

Whilst situated in this suburban location the property is only a short distance from Belfast City Airport and an easy 5 minute journey to the City Centre.

The ground floor of the building is to be sub-let, on short term leases as individual offices or a suite of offices up to 900 sq.ft. Furthermore car parking within this complex is available and included on the basis of one space per office.