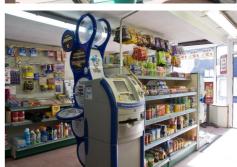

# Shop and Dwelling (with Trading Newsagent Business) 202 Larne Road, Eden, Carrickfergus BT38 7NL

This property has been extended and modernised and offers an excellent opportunity to a prospective purchaser to acquire and revitalise an existing trading Newsagents / General Store which has excellent retail space, well fitted 3 bedroom living accommodation and a private rear garden.

#### SIZE

Ground Floor Retail Shop 450 sq.ft. (41.8 sq.m.) 3 no Stores 308 sq.ft. (28.6 sq.m.)

Separate W.C.

Ground Floor Residential Lounge 11'10" x 15'2"

Dining Room 7'10" x 10'0" Fitted Kitchen 9'4" x 7'6"