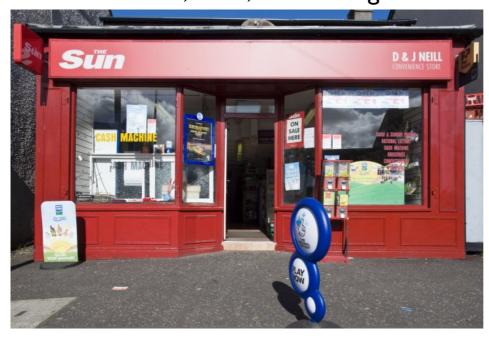

# Shop and Dwelling (with Trading Newsagent Business) 202 Larne Road, Eden, Carrickfergus BT38 7NL

This property has been extended and modernised and offers an excellent opportunity to a prospective purchaser to acquire and revitalise an existing trading Newsagents / General Store which has excellent retail space, well fitted 3 bedroom living accommodation and a private rear garden.

Situated in the village of Eden on the main road from Carrickfergus to Larne, the property and business benefits from an extensive hinterland of housing, easy on-street parking and a busy passing trade. It is offered at an affordable price and is only available for sale due to the retirement of the present owners who have traded from here for over 30 years.