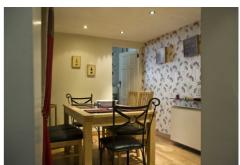

#### SIZE

Ground Floor Retail Shop 450 sq.ft. (41.8 sq.m.) 3 no Stores 308 sq.ft. (28.6 sq.m.)

Separate W.C.

Ground Floor Residential Lounge 11'10" x 15'2"

Dining Room 7'10" x 10'0" Fitted Kitchen 9'4" x 7'6"