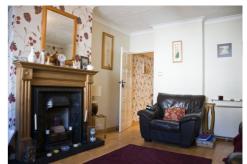

#### SIZE

Ground Floor Retail Shop 450 sq.ft. (41.8 sq.m.) 3 no Stores 308 sq.ft. (28.6 sq.m.)

Separate W.C.

Ground Floor Residential Lounge 11'10" x 15'2"

Dining Room 7'10" x 10'0" Fitted Kitchen 9'4" x 7'6"