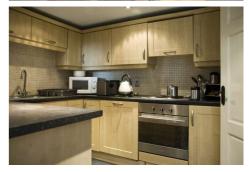

#### SIZE

Ground Floor Retail Shop 450 sq.ft. (41.8 sq.m.) 3 no Stores 308 sq.ft. (28.6 sq.m.)

Separate W.C.

Ground Floor Residential Lounge 11'10" x 15'2"

Dining Room 7'10" x 10'0" Fitted Kitchen 9'4" x 7'6"

First Floor Bedroom I 9'6" x 11'0"

Bedroom 2 9'3" x 10'9" Bedroom 3 9'3" x 6'0"

Bathroom & W.C.

Outside Private and enclosed rear garden

EPC G-164

Business Accounts, if required, will be made available to

interested parties through their Accountants. Fixtures and Fittings of shop included in sale.