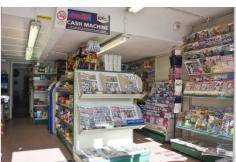

#### SIZE

Ground Floor Retail Shop 450 sq.ft. (41.8 sq.m.) 3 no Stores 308 sq.ft. (28.6 sq.m.)

Separate W.C.

Ground Floor Residential Lounge 11'10" x 15'2"

Dining Room 7'10" x 10'0" Fitted Kitchen 9'4" x 7'6"