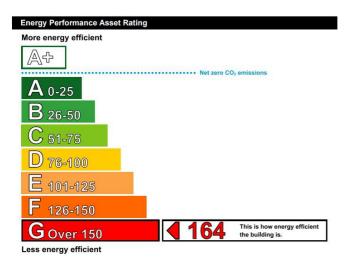

First Floor Bedroom I 9'6" x 11'0"

Bedroom 2 9'3" x 10'9" Bedroom 3 9'3" x 6'0"

Bathroom & W.C.

Outside Private and enclosed rear garden

EPC G-164

Business Accounts, if required, will be made available to

interested parties through their Accountants. Fixtures and Fittings of shop included in sale.