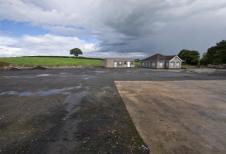

Accessed from Pine Hill, the property was originally used as a Builder's Yard and in more recent times, by Wastebeater. It comprises: a modern single-storey office building; separate staff canteen/locker room; a substantial warehouse/workshop and large yard/open storage area.

Extensive yard with shared access