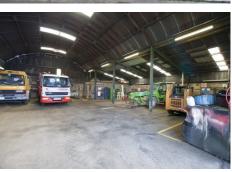

Accessed from Pine Hill, the property was originally used as a Builder's Yard and in more recent times, by Wastebeater. It comprises: a modern single-storey office building; separate staff canteen/locker room; a substantial warehouse/workshop and large yard/open storage area.

Office Building comprising: General Office; 3 Other Offices; Store

Ladies and Gents W.C.s I,045 sq.ft. (97.1 sq.m.)

**Works Office** 

Store; Canteen; W.C.s 676 sq.ft. (62.8 sq.m.)

Warehouse / Workshop 3,462 sq.ft. (322 sq.m.)

Extensive yard with shared access