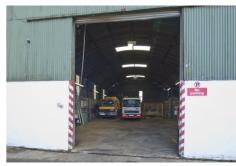

Accessed from Pine Hill, the property was originally used as a Builder's Yard and in more recent times, by Wastebeater. It comprises: a modern single-storey office building; separate staff canteen/locker room; a substantial warehouse/workshop and large yard/open storage area.

Office Building comprising: General Office; 3 Other Offices; Store

Ladies and Gents W.C.s I,045 sq.ft. (97.1 sq.m.)

**Works Office** 

Store; Canteen; W.C.s 676 sq.ft. (62.8 sq.m.)

Warehouse / Workshop 3,462 sq.ft. (322 sq.m.)