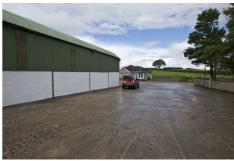

Accessed from Pine Hill, the property was originally used as a Builder's Yard and in more recent times, by Wastebeater. It comprises: a modern single-storey office building; separate staff canteen/locker room; a substantial warehouse/workshop and large yard/open storage area.

Office Building comprising: General Office; 3 Other Offices; Store

Ladies and Gents W.C.s I,045 sq.ft. (97.1 sq.m.)

**Works Office** 

Store; Canteen; W.C.s 676 sq.ft. (62.8 sq.m.)

Warehouse / Workshop 3,462 sq.ft. (322 sq.m.)