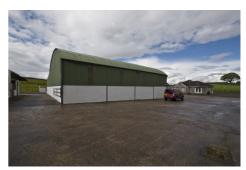

Accessed from Pine Hill, the property was originally used as a Builder's Yard and in more recent times, by Wastebeater. It comprises: a modern single-storey office building; separate staff canteen/locker room; a substantial warehouse/workshop and large yard/open storage area.

Office Building comprising: General Office; 3 Other Offices; Store

Ladies and Gents W.C.s I,045 sq.ft. (97.1 sq.m.)

**Works Office** 

Store; Canteen; W.C.s 676 sq.ft. (62.8 sq.m.)

Warehouse / Workshop 3,462 sq.ft. (322 sq.m.)

Extensive yard with shared access