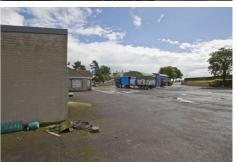

Accessed from Pine Hill, the property was originally used as a Builder's Yard and in more recent times, by Wastebeater. It comprises: a modern single-storey office building; separate staff canteen/locker room; a substantial warehouse/workshop and large yard/open storage area.

Extensive yard with shared access