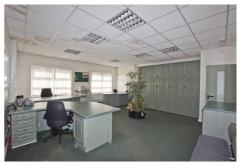

Office Building comprising: General Office; 3 Other Offices; Store

Ladies and Gents W.C.s I,045 sq.ft. (97.1 sq.m.)

**Works Office** 

Store; Canteen; W.C.s 676 sq.ft. (62.8 sq.m.)

Warehouse / Workshop 3,462 sq.ft. (322 sq.m.)