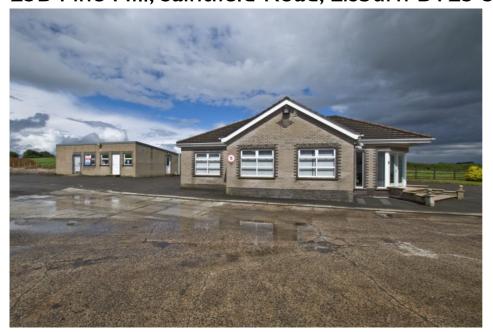

CHARTERED VALUATION SURVEYORS

Extensive Secure Yard, Modern Office Building, Warehouse / Workshop 25B Pine Hill, Saintfield Road, Lisburn BT25 5PL

This is an excellent opportunity to rent a self-contained depot only some 2.5 miles from the Saintfield Road junction of the MI.

Accessed from Pine Hill, the property was originally used as a Builder's Yard and in more recent times, by Wastebeater. It comprises: a modern single-storey office building; separate staff canteen/locker room; a substantial warehouse/workshop and large yard/open storage area.

Office Building comprising: General Office; 3 Other Offices; Store

Ladies and Gents W.C.s I,045 sq.ft. (97.1 sq.m.)

**Works Office** 

Store; Canteen; W.C.s 676 sq.ft. (62.8 sq.m.)

Warehouse / Workshop 3,462 sq.ft. (322 sq.m.)