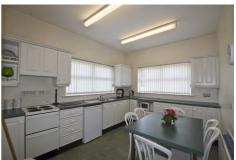

Office Building comprising: General Office; 3 Other Offices; Store

Ladies and Gents W.C.s I,045 sq.ft. (97.1 sq.m.)

**Works Office** 

Store; Canteen; W.C.s 676 sq.ft. (62.8 sq.m.)

Warehouse / Workshop 3,462 sq.ft. (322 sq.m.)