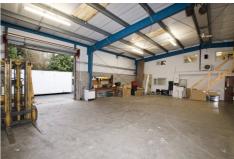

# Showroom Offices and Warehouse 63a Dows Road, Belfast BT8 8LB

Situated in a semi-rural location off the Ballylesson Road from Newtownbreda to Lisburn this is a gem of a property ideally suited to an expanding business. Built some 25 years ago the accommodation offers a modern showroom, excellent offices and Warehousing with full height roller shutter door, 14' eaves height, and 3-phase electric. The site, directly off the road, offers good tarmacced car parking and loading facility within a pleasant landscaped environment. The location offers easy access to the Belfast Outer Ring and M1 junction.

### **Ground Floor**

Reception / Office / Showroom I,336 sq.ft. (124.2 sq.m.)
Ladies and Gents W.C.'s
Warehouse I,830 sq.ft. (170.1 sq.m.)
Mezzanine Stores 419 sq.ft. (38.1 sq.m.)