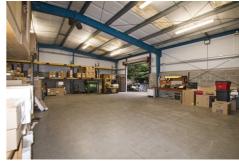

# Showroom Offices and Warehouse 63a Dows Road, Belfast BT8 8LB

Situated in a semi-rural location off the Ballylesson Road from Newtownbreda to Lisburn this is a gem of a property ideally suited to an expanding business. Built some 25 years ago the accommodation offers a modern showroom, excellent offices and Warehousing with full height roller shutter door, 14' eaves height, and 3-phase electric. The site, directly off the road, offers good tarmacced car parking and loading facility within a pleasant landscaped environment. The location offers easy access to the Belfast Outer Ring and M1 junction.

### **Ground Floor**

Reception / Office / Showroom I,336 sq.ft. (124.2 sq.m.)
Ladies and Gents W.C.'s
Warehouse I,830 sq.ft. (170.1 sq.m.)
Mezzanine Stores 419 sq.ft. (38.1 sq.m.)