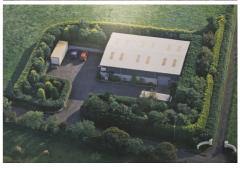

# Showroom Offices and Warehouse 63a Dows Road, Belfast BT8 8LB

Situated in a semi-rural location off the Ballylesson Road from Newtownbreda to Lisburn this is a gem of a property ideally suited to an expanding business. Built some 25 years ago the accommodation offers a modern showroom, excellent offices and Warehousing with full height roller shutter door, 14' eaves height, and 3-phase electric. The site, directly off the road, offers good tarmacced car parking and loading facility within a pleasant landscaped environment. The location offers easy access to the Belfast Outer Ring and M1 junction.

#### Outside

2 no. Lorry Boxes for additional rough storage if required. Ample car parking.

(92.5 sq.m.)

**RENT** Offers in the region of £14,000 per annum

54 High Street Holywood BT18 9AJ Telephone +44 (0)28 9042 4747