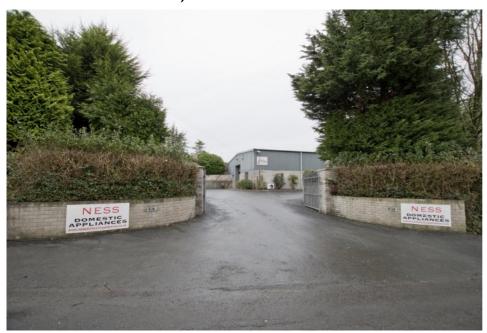

# Showroom Offices and Warehouse 63a Dows Road, Belfast BT8 8LB

Situated in a semi-rural location off the Ballylesson Road from Newtownbreda to Lisburn this is a gem of a property ideally suited to an expanding business. Built some 25 years ago the accommodation offers a modern showroom, excellent offices and Warehousing with full height roller shutter door, 14' eaves height, and 3-phase electric. The site, directly off the road, offers good tarmacced car parking and loading facility within a pleasant landscaped environment. The location offers easy access to the Belfast Outer Ring and M1 junction.