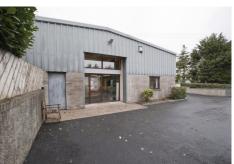

# Showroom Offices and Warehouse 63a Dows Road, Belfast BT8 8LB

Situated in a semi-rural location off the Ballylesson Road from Newtownbreda to Lisburn this is a gem of a property ideally suited to an expanding business. Built some 25 years ago the accommodation offers a modern showroom, excellent offices and Warehousing with full height roller shutter door, 14' eaves height, and 3-phase electric. The site, directly off the road, offers good tarmacced car parking and loading facility within a pleasant landscaped environment. The location offers easy access to the Belfast Outer Ring and M1 junction.

### **Ground Floor**

Reception / Office / Showroom I,336 sq.ft. (124.2 sq.m.)
Ladies and Gents W.C.'s
Warehouse I,830 sq.ft. (170.1 sq.m.)
Mezzanine Stores 419 sq.ft. (38.1 sq.m.)