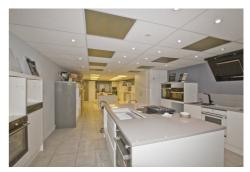

# Showroom Offices and Warehouse 63a Dows Road, Belfast BT8 8LB

Situated in a semi-rural location off the Ballylesson Road from Newtownbreda to Lisburn this is a gem of a property ideally suited to an expanding business. Built some 25 years ago the accommodation offers a modern showroom, excellent offices and Warehousing with full height roller shutter door, 14' eaves height, and 3-phase electric. The site, directly off the road, offers good tarmacced car parking and loading facility within a pleasant landscaped environment. The location offers easy access to the Belfast Outer Ring and M1 junction.

### **Ground Floor**

Reception / Office / Showroom I,336 sq.ft. (124.2 sq.m.)
Ladies and Gents W.C.'s
Warehouse I,830 sq.ft. (170.1 sq.m.)
Mezzanine Stores 419 sq.ft. (38.1 sq.m.)