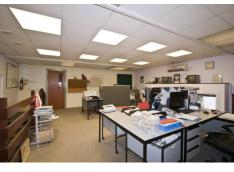

# Showroom Offices and Warehouse 63a Dows Road, Belfast BT8 8LB

Situated in a semi-rural location off the Ballylesson Road from Newtownbreda to Lisburn this is a gem of a property ideally suited to an expanding business. Built some 25 years ago the accommodation offers a modern showroom, excellent offices and Warehousing with full height roller shutter door, 14' eaves height, and 3-phase electric. The site, directly off the road, offers good tarmacced car parking and loading facility within a pleasant landscaped environment. The location offers easy access to the Belfast Outer Ring and M1 junction.

### **Ground Floor**

Reception / Office / Showroom I,336 sq.ft. (124.2 sq.m.)
Ladies and Gents W.C.'s
Warehouse I,830 sq.ft. (170.1 sq.m.)
Mezzanine Stores 419 sq.ft. (38.1 sq.m.)