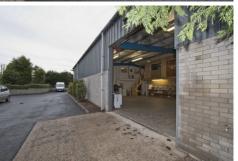

# Showroom Offices and Warehouse 63a Dows Road, Belfast BT8 8LB

Situated in a semi-rural location off the Ballylesson Road from Newtownbreda to Lisburn this is a gem of a property ideally suited to an expanding business. Built some 25 years ago the accommodation offers a modern showroom, excellent offices and Warehousing with full height roller shutter door, 14' eaves height, and 3-phase electric. The site, directly off the road, offers good tarmacced car parking and loading facility within a pleasant landscaped environment. The location offers easy access to the Belfast Outer Ring and M1 junction.

### **Ground Floor**

Reception / Office / Showroom I,336 sq.ft. (124.2 sq.m.)
Ladies and Gents W.C.'s
Warehouse I,830 sq.ft. (170.1 sq.m.)
Mezzanine Stores 419 sq.ft. (38.1 sq.m.)