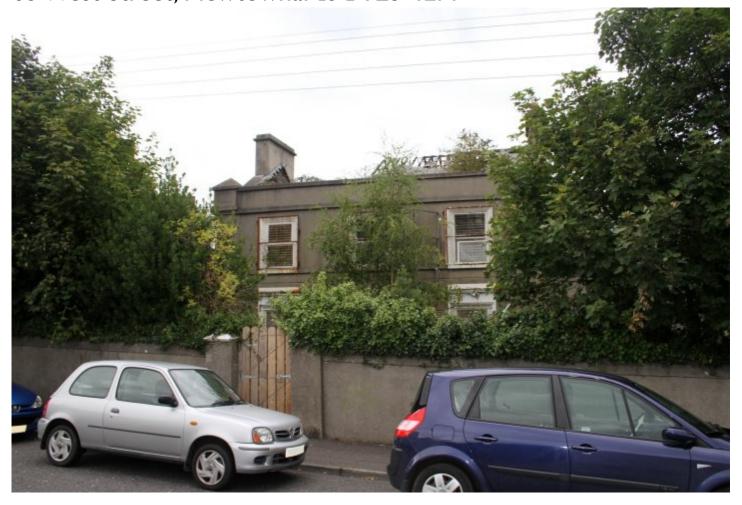

## **DESCRIPTION**

The subject property is a Grade B2 listed building constructed c.1840 and formerly comprised Ground & First Floor Office accommodation plus approximately 10 on site car park spaces to the rear. It is in serious disrepair following several fires and in need of complete refurbishment.