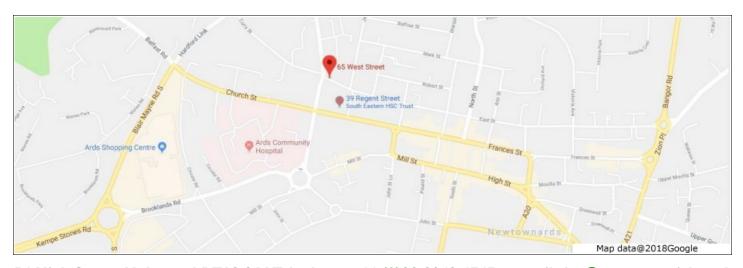

#### **LOCATION**

Newtownards is located approximately 12 miles east of Belfast and has a district population of c.70,000 persons. The building is located on West Street which runs parallel to Regent Street and adjacent to James Street. It is in close proximity to the town centre. Neighbouring occupiers in the vicinity include Family Resource Centre, Hartford Inn, Tuk Tuk Restaurant and Newtownards Court House.