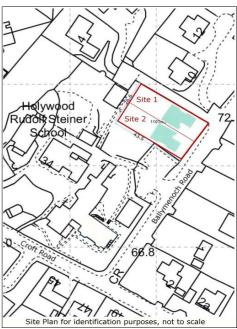

# Adjacent to No 10 Ballymenoch Road, Holywood BT18

This excellent site is situated in a prime residential suburb of Holywood and should be suitable for both developers and self-build for owner-occupation.

### **PROPERTY**

The property comprises a rectangular site of approx 87ft. frontage and 143 ft. depth fronting Ballymenoch Road, close to the junction of Croft Road. The site is part of the Holywood Steiner School and adjoins the staff car park.

### **PLANNING**

We are advised that the land has the potential for the construction of two detached houses, each of some 2,250 sq.ft./2,500 sq.ft. No planning permission exists and prospective purchasers should make their own enquiries in respect of the likelihood of planning.