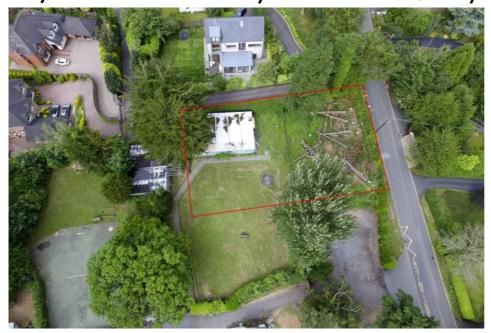

# Adjacent to No 10 Ballymenoch Road, Holywood BT18

This excellent site is situated in a prime residential suburb of Holywood and should be suitable for both developers and self-build for owner-occupation.

### **PROPERTY**

The property comprises a rectangular site of approx 87ft. frontage and 143 ft. depth fronting Ballymenoch Road, close to the junction of Croft Road. The site is part of the Holywood Steiner School and adjoins the staff car park.