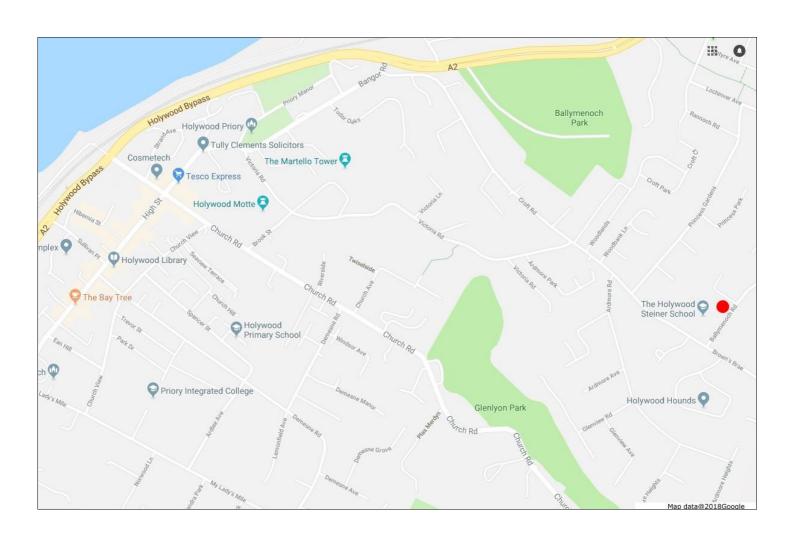

# Adjacent to No 10 Ballymenoch Road, Holywood BT18

This excellent site is situated in a prime residential suburb of Holywood and should be suitable for both developers and self-build for owner-occupation.

### **PROPERTY**

The property comprises a rectangular site of approx 87ft. frontage and 143 ft. depth fronting Ballymenoch Road, close to the junction of Croft Road. The site is part of the Holywood Steiner School and adjoins the staff car park.