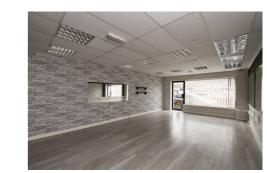

The unit is entirely self-contained and is well fitted throughout with aluminium shop front, suspended ceilings with insert fluorescent lighting and solid floor with laminate wood flooring.

SIZE

Retail / Salon Kitchen Separate W.C. 
 385 sq.ft.
 (35.8 sq.m.)