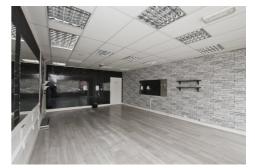

# Retail Unit / Salon 12 Smithfield Square, Lisburn BT28 ITH

This is a very smart unit, previously used as a Hairdressers, situated in a thriving commercial location beside the Post Office and Bus Station on the edge of the Lisburn Square development.

The unit is entirely self-contained and is well fitted throughout with aluminium shop front, suspended ceilings with insert fluorescent lighting and solid floor with laminate wood flooring.

SIZE

Retail / Salon Kitchen Separate W.C. 
 385 sq.ft.
 (35.8 sq.m.)