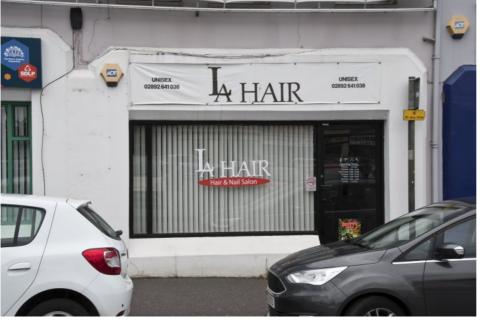

# Retail Unit / Salon 12 Smithfield Square, Lisburn BT28 ITH

This is a very smart unit, previously used as a Hairdressers, situated in a thriving commercial location beside the Post Office and Bus Station on the edge of the Lisburn Square development.

The unit is entirely self-contained and is well fitted throughout with aluminium shop front, suspended ceilings with insert fluorescent lighting and solid floor with laminate wood flooring.

SIZE

Retail / Salon Kitchen Separate W.C. 
 385 sq.ft.
 (35.8 sq.m.)