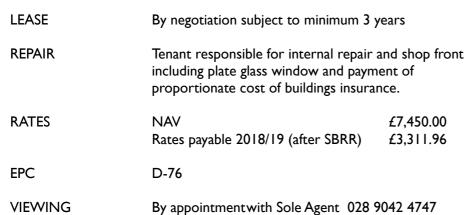

# TO LET

# Retail Unit / Salon 12 Smithfield Square, Lisburn BT28 ITH

This is a very smart unit, previously used as a Hairdressers, situated in a thriving commercial location beside the Post Office and Bus Station on the edge of the Lisburn Square development.