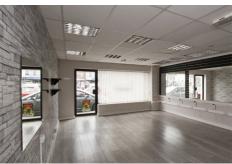

# Retail Unit / Salon 12 Smithfield Square, Lisburn BT28 ITH

This is a very smart unit, previously used as a Hairdressers, situated in a thriving commercial location beside the Post Office and Bus Station on the edge of the Lisburn Square development.

The unit is entirely self-contained and is well fitted throughout with aluminium shop front, suspended ceilings with insert fluorescent lighting and solid floor with laminate wood flooring.

SIZE

Retail / Salon Kitchen Separate W.C. 
 385 sq.ft.
 (35.8 sq.m.)