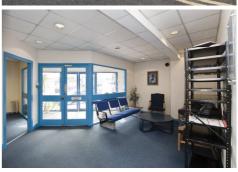

## **Description**

Martrey House offers Excellent Serviced Office Accommodation with fixed overheads and 24 hour access. The suites are generally finished to include plastered and painted walls, carpeted floor, suspended ceilings with recessed and diffused fluorescent strip lighting, uPVC double glazed windows and gas fired central heating.

The suites are ideal for Small to Medium Businesses and Start ups. Flexible terms are available and the suites can be taken furnished or unfurnished.

**RENT** P.O.A.

> (All in figure which is inclusive of heating, lighting, insurance, waste removal, cleaning and security)