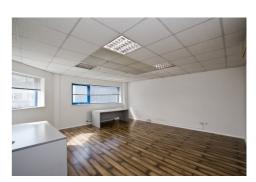

## **Description**

Martrey House offers Excellent Serviced Office Accommodation with fixed overheads and 24 hour access. The suites are generally finished to include plastered and painted walls, carpeted floor, suspended ceilings with recessed and diffused fluorescent strip lighting, uPVC double glazed windows and gas fired central heating.

The suites are ideal for Small to Medium Businesses and Start ups. Flexible terms are available and the suites can be taken furnished or unfurnished.

**RENT** P.O.A.

> (All in figure which is inclusive of heating, lighting, insurance, waste removal, cleaning and security)