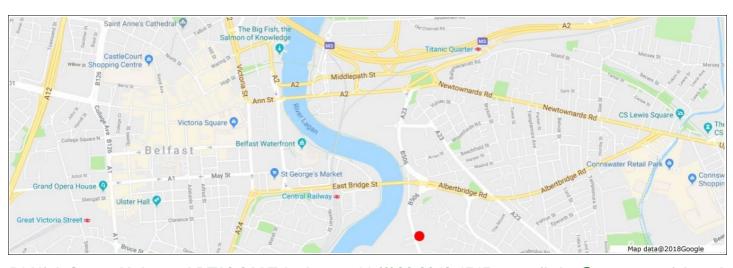

#### Location

Martrey House is located on the Ravenhill Road in the east of the city and in close proximity to Belfast City Centre. Central Train Station is within a few minutes walk. The Ravenhill Road is serviced by all the major bus routes and the George Best City airport is within a few minutes. It is also easily accessible to the motorway network giving province wide access.