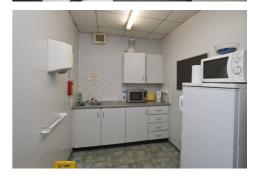

## **Description**

Martrey House offers Excellent Serviced Office Accommodation with fixed overheads and 24 hour access. The suites are generally finished to include plastered and painted walls, carpeted floor, suspended ceilings with recessed and diffused fluorescent strip lighting, uPVC double glazed windows and gas fired central heating.

The suites are ideal for Small to Medium Businesses and Start ups. Flexible terms are available and the suites can be taken furnished or unfurnished.

**RENT** P.O.A.

> (All in figure which is inclusive of heating, lighting, insurance, waste removal, cleaning and security)