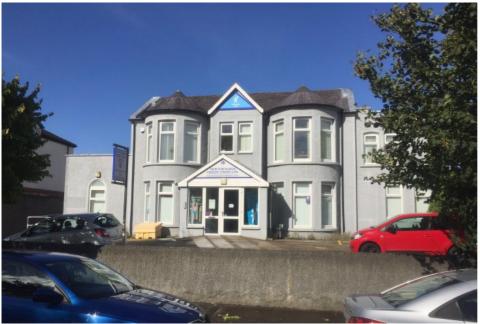

# TO LET

(By Way of Assignment / Sub-Lease)
Excellent Ground Floor Office
c. I,338 sq.ft. (124.3 sq.m.) plus 5 Car Parking Spaces
Suite One, 3 Church Street, Newtownards BT23 4AN

### Location

Newtownards is located approximately 12 miles east of Belfast and has a district population of c. 70,000 persons. The building is located on Church Street, one of the main thoroughfares for the town. Neighbouring occupiers in the vicinity include: Ards Hospital, Ards Borough Council, McKays Pharmacy, The Surgery and Peninsula Care Services who occupy the first floor of the subject property.

The subject property consists of offices and staff areas arranged at ground floor level along with kitchen and WC facilities plus on-site car parking to both the front and rear. The property is finished to include plastered and painted walls, solid floors, UPVC double glazed windows, a mixture of LED, fluorescent and spot lighting, oil fired central heating plus alarm system. There is disabled access to both the front and side of the suite along with a rear access. It was last occupied by the Newtownards Credit Union who moved to acquired premises.