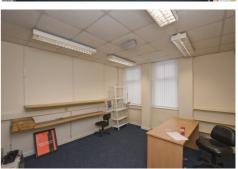

The subject property consists of offices and staff areas arranged at ground floor level along with kitchen and WC facilities plus on-site car parking to both the front and rear. The property is finished to include plastered and painted walls, solid floors, UPVC double glazed windows, a mixture of LED, fluorescent and spot lighting, oil fired central heating plus alarm system. There is disabled access to both the front and side of the suite along with a rear access. It was last occupied by the Newtownards Credit Union who moved to acquired premises.