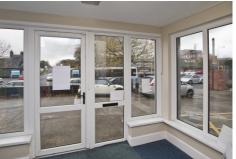

The subject property consists of offices and staff areas arranged at ground floor level along with kitchen and WC facilities plus on-site car parking to both the front and rear. The property is finished to include plastered and painted walls, solid floors, UPVC double glazed windows, a mixture of LED, fluorescent and spot lighting, oil fired central heating plus alarm system. There is disabled access to both the front and side of the suite along with a rear access. It was last occupied by the Newtownards Credit Union who moved to acquired premises.