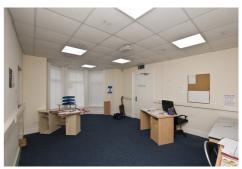

The subject property consists of offices and staff areas arranged at ground floor level along with kitchen and WC facilities plus on-site car parking to both the front and rear. The property is finished to include plastered and painted walls, solid floors, UPVC double glazed windows, a mixture of LED, fluorescent and spot lighting, oil fired central heating plus alarm system. There is disabled access to both the front and side of the suite along with a rear access. It was last occupied by the Newtownards Credit Union who moved to acquired premises.