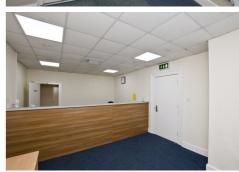

The subject property consists of offices and staff areas arranged at ground floor level along with kitchen and WC facilities plus on-site car parking to both the front and rear. The property is finished to include plastered and painted walls, solid floors, UPVC double glazed windows, a mixture of LED, fluorescent and spot lighting, oil fired central heating plus alarm system. There is disabled access to both the front and side of the suite along with a rear access. It was last occupied by the Newtownards Credit Union who moved to acquired premises.

#### **ACCOMMODATION**

Suite One c.1,338 sq.ft. (124.5 sq.m.)

Plus WC

and 5 Car Parking Spaces