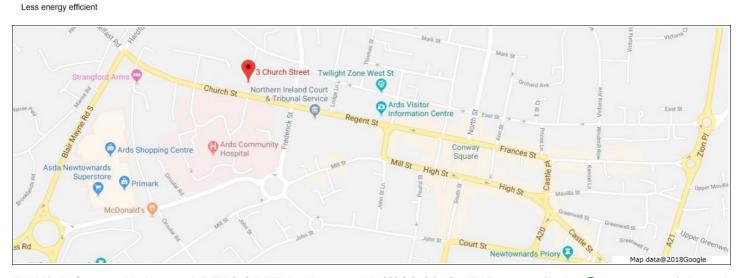

### Location

Newtownards is located approximately 12 miles east of Belfast and has a district population of c. 70,000 persons. The building is located on Church Street, one of the main thoroughfares for the town. Neighbouring occupiers in the vicinity include: Ards Hospital, Ards Borough Council, McKays Pharmacy, The Surgery and Peninsula Care Services who occupy the first floor of the subject property.