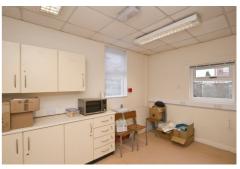

The subject property consists of offices and staff areas arranged at ground floor level along with kitchen and WC facilities plus on-site car parking to both the front and rear. The property is finished to include plastered and painted walls, solid floors, UPVC double glazed windows, a mixture of LED, fluorescent and spot lighting, oil fired central heating plus alarm system. There is disabled access to both the front and side of the suite along with a rear access. It was last occupied by the Newtownards Credit Union who moved to acquired premises.