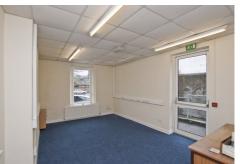

The subject property consists of offices and staff areas arranged at ground floor level along with kitchen and WC facilities plus on-site car parking to both the front and rear. The property is finished to include plastered and painted walls, solid floors, UPVC double glazed windows, a mixture of LED, fluorescent and spot lighting, oil fired central heating plus alarm system. There is disabled access to both the front and side of the suite along with a rear access. It was last occupied by the Newtownards Credit Union who moved to acquired premises.