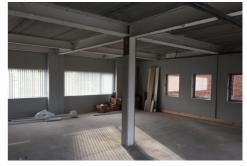

#### **Description**

Unit 3 is a shell and requires to be fitted out. A fit out to suit an individuals needs can be arranged by negotiation with Landlord. It is accessed via the communal front door and stairs/lift and will avail of communal WCs and have access to an auxiliary meeting room on the ground floor (subject to prior booking when needed). It will also be allocated 2 parking spaces.

There is a communal disabled access WC on ground floor.

54 High Street Holywood BT18 9AJ Telephone +44 (0)28 9042 4747

e-mail: dee@trcommercial.co.uk

SIZE

Unit 3: First floor c. 884 sq.ft. (82.1 sq.m.)