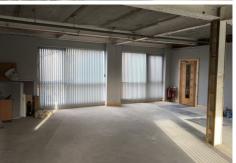

#### **Description**

Unit 3 is a shell and requires to be fitted out. A fit out to suit an individuals needs can be arranged by negotiation with Landlord. It is accessed via the communal front door and stairs/lift and will avail of communal WCs and have access to an auxiliary meeting room on the ground floor (subject to prior booking when needed). It will also be allocated 2 parking spaces.