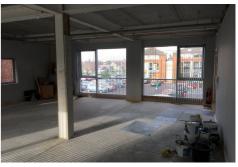

#### **Description**

Unit 3 is a shell and requires to be fitted out. A fit out to suit an individuals needs can be arranged by negotiation with Landlord. It is accessed via the communal front door and stairs/lift and will avail of communal WCs and have access to an auxiliary meeting room on the ground floor (subject to prior booking when needed). It will also be allocated 2 parking spaces.