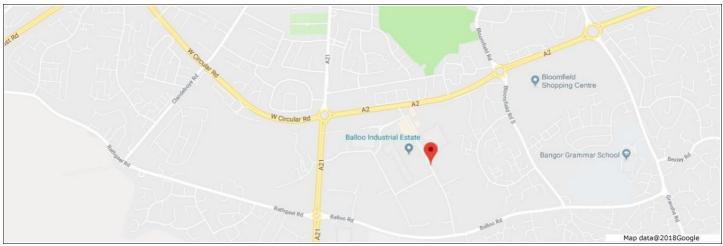

# First Floor Self Contained Office Suite Unit 7 Balloo Court, Balloo Drive, Bangor BT19 7AT

Bangor is located approximately 14 miles (22.5 km) east of Belfast. Balloo Office Park is located on the periphery of Bangor town centre, accessed directly off Balloo Drive. The property is in close proximity to Bloomfield Shopping Centre and benefits from good transport links to the main road network. Other occupiers in the development include MMM Builders, Mango, Bangor Physiotherapy, Moore MacDonald and McFadden Perry Solicitors.