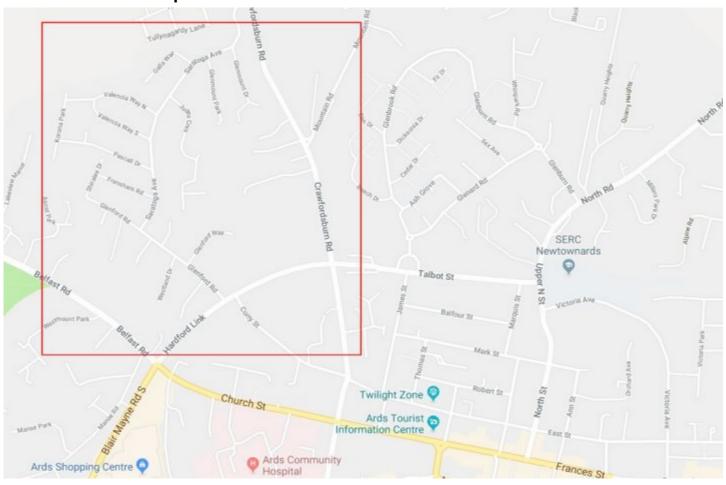

## Location

The portfolio is located in the Rosehill development which is North West of Newtownards town centre. Newtownards, which is located approximately twelve miles east of Belfast City Centre, has a town population of c. 28,000 people and district population of c. 70,000 people.