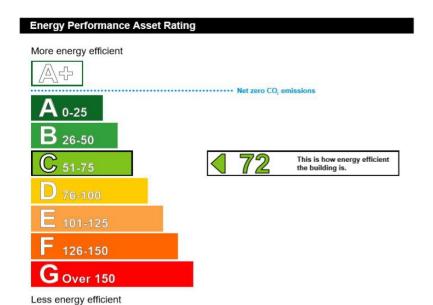

CHARTERED VALUATION SURVEYORS

VAT Is not applicable to above

**LEASE** Minimum 3 years

**RATES** NAV £4,800.00

£2,314.76 Rates payable 2018/19 (with SBRR)

**EPC** C-72

NOTE Unit available from 1st February 2019