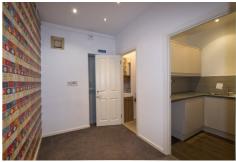

## **Description**

The unit is fitted to a high specification to include solid floor overlaid with carpet, plastered and painted walls, and suspended ceiling with a mixture of diffused fluorescent lighting and LED recessed lights.

Suitable for a range of retail or office uses, subject to any necessary planning consent.

Total Accommodation c.480 sq.ft. (44.6 sq.m.) Plus WC

**PRICE** Offers over £60,000

**RENT** £5,500 per annum

e-mail: dee@trcommercial.co.uk