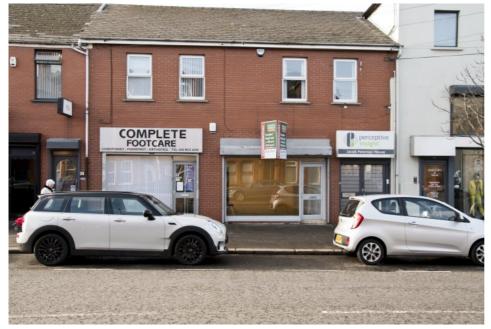

## FOR SALE / TO LET

CHARTERED VALUATION SURVEYORS

Excellent Ground Floor Retail Unit c.480 sq.ft. (44.6 sq.m.) 109a Bloomfield Avenue, Belfast BT5 5AB

## Location

The subject property is located on Bloomfield Avenue in East Belfast. Bloomfield Avenue is a busy thoroughfare and was traditionally one of the main shopping streets in the area. Neighbouring occupiers currently include Harlequin, Perceptive Insight Market Research, Complete Footwear, Mac Systems, Belmont Dental Lab, Burbridge, Duncan Property Agents, Company Hairdressers. The building is also beside Connswater Shopping Centre pedestrian side entrance.