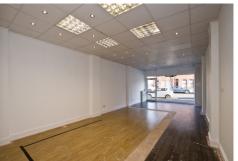

## **Description**

The unit is fitted to a high specification to include solid floor overlaid with carpet, plastered and painted walls, and suspended ceiling with a mixture of diffused fluorescent lighting and LED recessed lights.