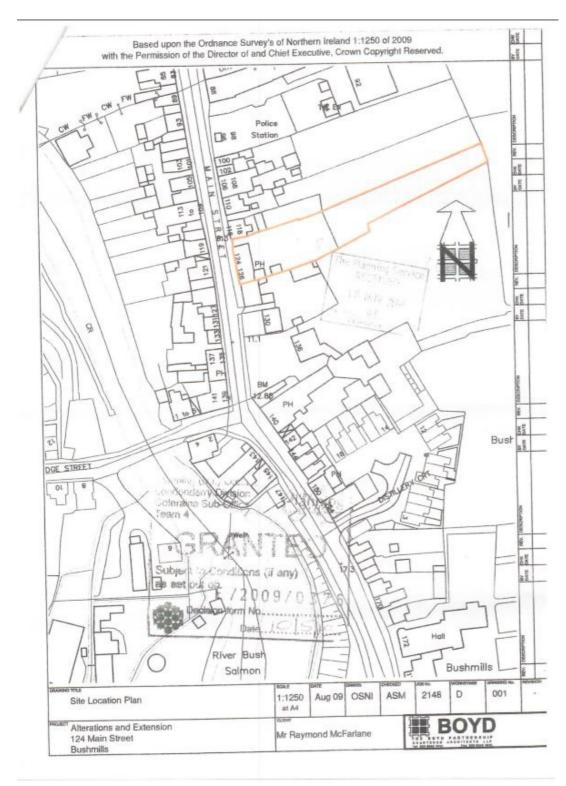

The property is set on an extensive site. See OS Map attached. Furthermore, full planning permission is available for a major extension to the rear in a 2 and 3 storey building to provide additional restaurant, bedrooms and self-contained apartments. This could readily be reconfigured to provide a generous boutique hotel in a location which is a tourist destination and with the Open Championship coming to Royal Portrush in 2019 and new attractions opening soon within Portrush itself, the future looks bright for such a development.