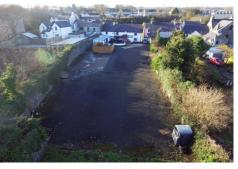

The property is set on an extensive site. See OS Map attached. Furthermore, full planning permission is available for a major extension to the rear in a 2 and 3 storey building to provide additional restaurant, bedrooms and self-contained apartments. This could readily be reconfigured to provide a generous boutique hotel in a location which is a tourist destination and with the Open Championship coming to Royal Portrush in 2019 and new attractions opening soon within Portrush itself, the future looks bright for such a development.

### **PROPOSED**

Extension of some 10,000 sq.ft. in a two & three storey block with separate garaging and self-contained Manager's apartment over garaging to rear of site.

Extension accommodation as follows:

one double bedroom (with en-suite); Store.

Outside Presently extensive car parking and garden area with

"smoking" and barbecue area.

On completion of the proposed planning there is permission for construction of a garage/store block