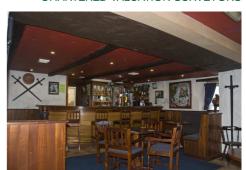

#### **EXISTING**

Gross internal floor area of approx. 2,400 sq.ft.

**Ground Floor** Bar/Lounge; Pool Room; Office; Kitchen; Store; W.C.

Accommodation

First Floor 5 no Guest Rooms being 3 no Double Rooms;