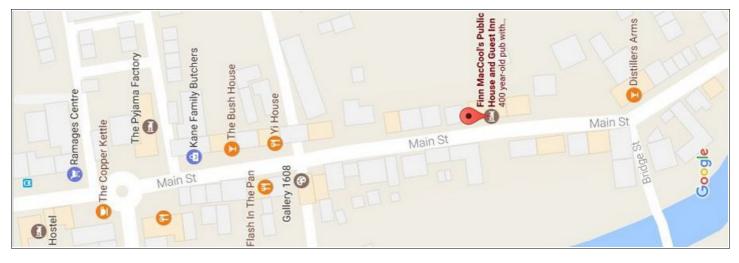

## Finn MacCool's PUBLIC HOUSE & GUEST INN

124 Main Street, Bushmills BT57 8QD

Situated in the town of Bushmills, close to the Giant's Causeway and only a few minutes walk from Bushmills Distillery, this Inn was once a Coach House dating back to the 1700's and is the oldest tavern in the village.