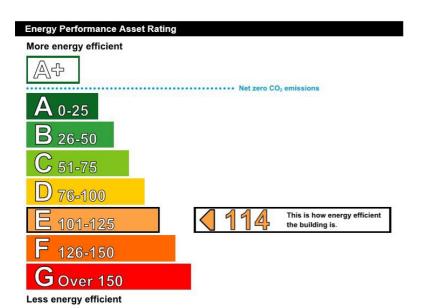

Vendor's Accountants.

**RATES** NAV £8,100.00

> Rates payable 2019/2020 £4,767.00

LISTED BUILDING The property is listed in respect of the exterior

of the building

**EPC** E-114

028 9042 4747 **VIEWING** By appointment with Sole Agents