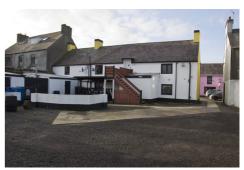

The property is set on an extensive site. See OS Map attached. Furthermore, full planning permission is available for a major extension to the rear in a 2 and 3 storey building to provide additional restaurant, bedrooms and self-contained apartments. This could readily be reconfigured to provide a generous boutique hotel in a location which is a tourist destination and with the Open Championship coming to Royal Portrush in 2019 and new attractions opening soon within Portrush itself, the future looks bright for such a development.

### **PROPOSED**

Extension of some 10,000 sq.ft. in a two & three storey block with separate garaging and self-contained Manager's apartment over garaging to rear of site.

Extension accommodation as follows:

one double bedroom (with en-suite); Store.

Outside Presently extensive car parking and garden area with

"smoking" and barbecue area.

On completion of the proposed planning there is permission for construction of a garage/store block