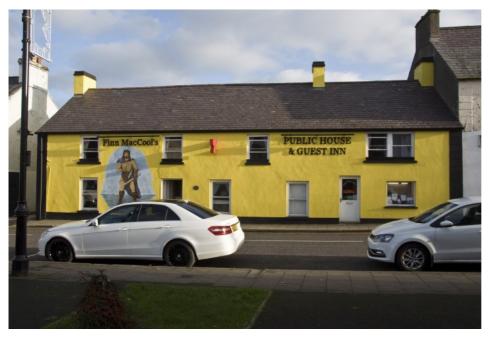

## Finn MacCool's PUBLIC HOUSE & GUEST INN

124 Main Street, Bushmills BT57 8QD

Situated in the town of Bushmills, close to the Giant's Causeway and only a few minutes walk from Bushmills Distillery, this Inn was once a Coach House dating back to the 1700's and is the oldest tavern in the village.

The existing property was renovated by the current owners around 2013 to provide 5 guest rooms to the first floor above the public house accommodation. These have proved extremely popular and the annual occupancy rate has risen to 70% in the short period of time.

#### **EXISTING**

Gross internal floor area of approx. 2,400 sq.ft.

**Ground Floor** Bar/Lounge; Pool Room; Office; Kitchen; Store; W.C.

Accommodation

First Floor 5 no Guest Rooms being 3 no Double Rooms;