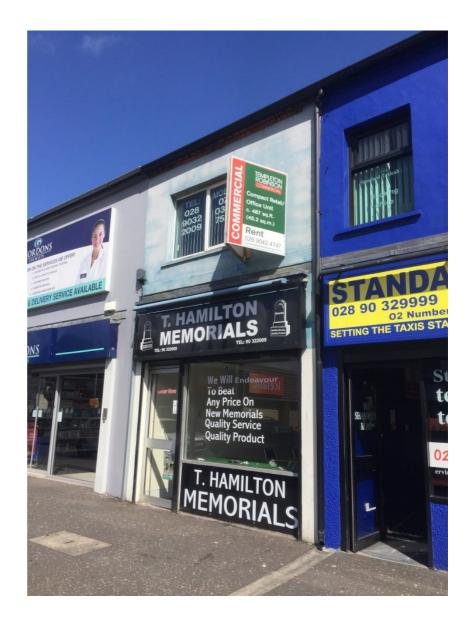

# LOCATION

The subject property is located on the Shankill Road, close to its junction with Agnes Street and Northumberland Street.

The Shankill Road is one of Belfast's main arterial routes, approximately one mile from the City Centre. Neighbouring occupiers include Gordons Chemist, The Standard Taxicab, Iceland and Ulster Bank.

# DESCRIPTION

The Property consists of Ground Floor Retail/Office plus WC with First Floor Kitchen/Canteen.

The unit is finished to include solid floor overlaid with carpet, plastered and painted walls, fluorescent strip lighting, aluminium shop front and roller shutter.