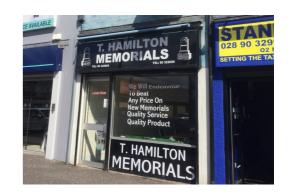

# DESCRIPTION

The Property consists of Ground Floor Retail/Office plus WC with First Floor Kitchen/Canteen.

The unit is finished to include solid floor overlaid with carpet, plastered and painted walls, fluorescent strip lighting, aluminium shop front and roller shutter.