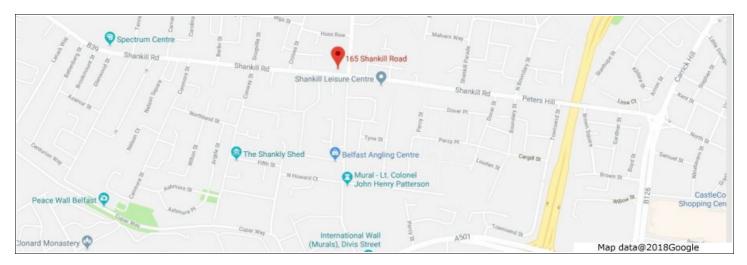

# LOCATION

The subject property is located on the Shankill Road, close to its junction with Agnes Street and Northumberland Street.

The Shankill Road is one of Belfast's main arterial routes, approximately one mile from the City Centre. Neighbouring occupiers include Gordons Chemist, The Standard Taxicab, Iceland and Ulster Bank.