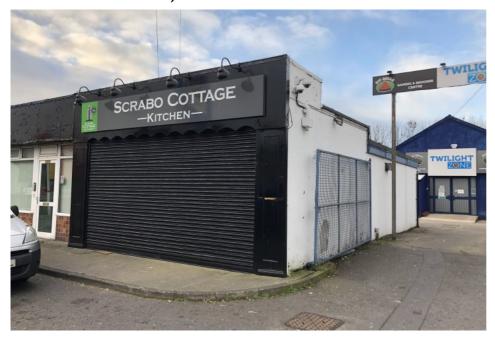

#### **DESCRIPTION**

The unit is a semi detached single storey self contained property with a flat roof. There is a small shared yard to the rear. The unit is arranged as hot food sales with seating area, along with kitchen, preparation areas, storage and wc to the rear. It is finished to include tiled flooring, painted walls, fluorescent lighting and automatic roller shutter door.