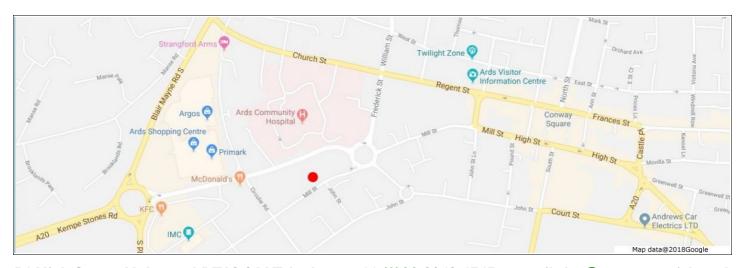

#### **LOCATION**

The subject property is located on Mill Street, Newtownards.

Newtownards is located approximately twelve miles east of Belfast City Centre and has a town population of c.28,000 and a district population of c.70,000 people. Mill Street is a busy thoroughfare on the south-west of the town centre. The premises are close to Regent House and the Model Primary School. Also neighbouring occupiers include Poundstretcher, Scrabo Service Station, Ards Tyre Service, The Balloon Empire and Twilight Zone/Big Break Snooker Centre.