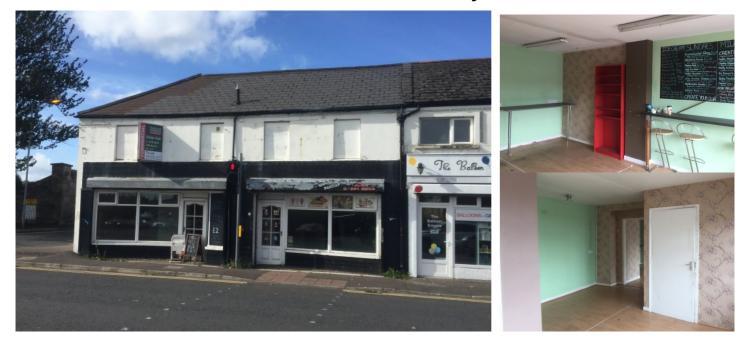

#### DESCRIPTION

The subject property consists of two adjoining end terrace units with Retail / Showroom accommodation at Ground Floor level. The first floor has been sealed off. The property has a pitched roof with smooth render finish on the walls and two electric roller shutters. It is finished to include solid floor overlaid with carpet and vinyl, plastered and painted walls plus fluorescent strip lighting

#### ACCOMMODATION

Ground Floor c.518 sq.ft. (48 sq.m.) Plus W.C.