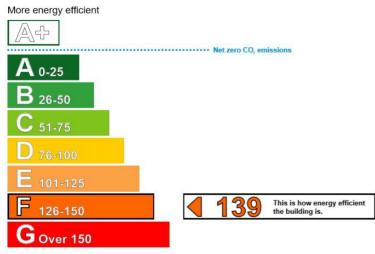

#### LEASE DETAILS

| Term    | Minimum I year                                                                                    |                                                                 |
|---------|---------------------------------------------------------------------------------------------------|-----------------------------------------------------------------|
| Repairs | Full Repairing and Insuring basis                                                                 |                                                                 |
| Rates   | NAV<br>Rates payable 2019/20<br>* With standard SBRR @ 25%<br>* Interested parties should check a | £4,900.00<br>£2,792.22<br>£2,094.17<br>s such discount may vary |
| EPC     | F-139                                                                                             |                                                                 |
| VIEWING | By appointmentwith Sole Agent 028 9042 4747                                                       |                                                                 |

#### Energy Performance Asset Rating

Less energy efficient