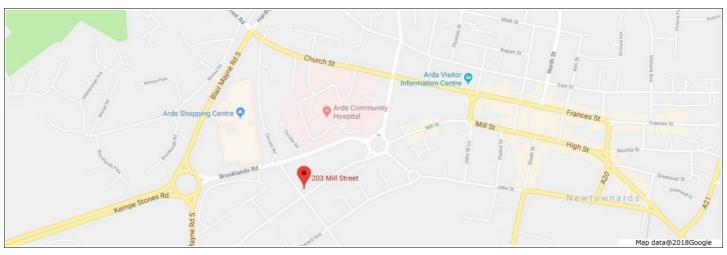

#### LOCATION

The subject property is located on the corner of Mill Street and Circular Road in Newtownards. Newtownards is located approximately twelve miles east of Belfast City Centre and has a district population of c. 70,000 people. Mill Street is a busy thoroughfare on the south-west of the town centre. The premises are close to Regent House and the Model Primary School and are suitable for a variety of uses (Subject to Planning). Neighbouring occupiers include Ards Auto's, Poundstretcher, Ards Tyre Service and Big Break Snooker Centre