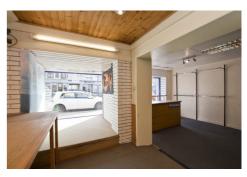

# Retail Unit 49B High Street, Holywood BT18 9AB

Formerly Mountain Trail, this is a centrally located shop unit of some 973 sq.ft. in an excellent position beside Café Brazilia and opposite Tesco Express.

The property now requires some upgrading and this is reflected in the moderate asking rent.

SIZE

| Shop   | 786 sq.ft. | (73 sq.m.)   |
|--------|------------|--------------|
| Office | 67 sq.ft.  | (6.2 sq.m.)  |
| Store  | 120 sq.ft. | (11.1 sq m.) |