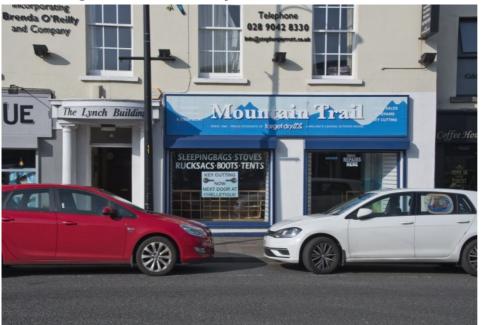

# Retail Unit 49B High Street, Holywood BT18 9AB

Formerly Mountain Trail, this is a centrally located shop unit of some 973 sq.ft. in an excellent position beside Café Brazilia and opposite Tesco Express.

The property now requires some upgrading and this is reflected in the moderate asking rent.

SIZE

| Shop   | 786 sq.ft. | (73 sq.m.)   |
|--------|------------|--------------|
| Office | 67 sq.ft.  | (6.2 sq.m.)  |
| Store  | 120 sq.ft. | (11.1 sq m.) |