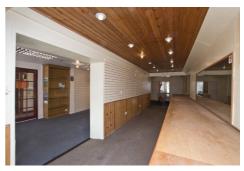

# Retail Unit 49B High Street, Holywood BT18 9AB

Formerly Mountain Trail, this is a centrally located shop unit of some 973 sq.ft. in an excellent position beside Café Brazilia and opposite Tesco Express.

The property now requires some upgrading and this is reflected in the moderate asking rent.

SIZE

| Shop   | 786 sq.ft. | (73 sq.m.)   |
|--------|------------|--------------|
| Office | 67 sq.ft.  | (6.2 sq.m.)  |
| Store  | 120 sq.ft. | (11.1 sq m.) |