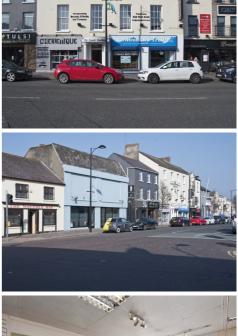

# Retail Unit 49B High Street, Holywood BT18 9AB

Formerly Mountain Trail, this is a centrally located shop unit of some 973 sq.ft. in an excellent position beside Café Brazilia and opposite Tesco Express.

The property now requires some upgrading and this is reflected in the moderate asking rent.

SIZE

| Shop   | 786 sq.ft. | (73 sq.m.)   |
|--------|------------|--------------|
| Office | 67 sq.ft.  | (6.2 sq.m.)  |
| Store  | 120 sq.ft. | (11.1 sq m.) |