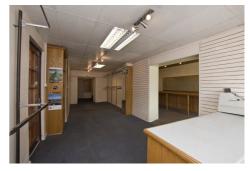

# Retail Unit 49B High Street, Holywood BT18 9AB

Formerly Mountain Trail, this is a centrally located shop unit of some 973 sq.ft. in an excellent position beside Café Brazilia and opposite Tesco Express.

The property now requires some upgrading and this is reflected in the moderate asking rent.

SIZE

| Shop   | 786 sq.ft. | (73 sq.m.)   |
|--------|------------|--------------|
| Office | 67 sq.ft.  | (6.2 sq.m.)  |
| Store  | 120 sq.ft. | (11.1 sq m.) |