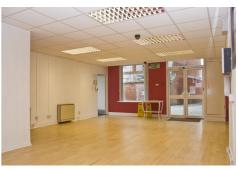

The building has a gross internal area of some 9,190 sq.ft. (854 sq.m.) and benefits from plentiful car parking. The accommodation is well presented and offers a flexibility of usage so that it will present a great opportunity for a variety of occupiers to purchase at a realistic price. The Property is being sold with vacant possession but we would note that there is a current income from car parking of £10,400 per annum by way of monthly licences.

SIZE (Net Internal Areas) Ground Floor Reception / Showroom 806 sq.ft. (75 sq.m.) Workshops / Ancillary 3,212 sq.ft. (299 sq.m.) W.C. Accommodation First Floor Offices / Stores 2.053 sq.ft. (191 sq.m.) 1,480 sq.ft. (138 sq.m.) Open Plan Office / Hall Outside Plentiful Car Parking (20+ spaces)