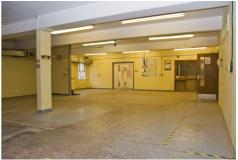

The building has a gross internal area of some 9,190 sq.ft. (854 sq.m.) and benefits from plentiful car parking. The accommodation is well presented and offers a flexibility of usage so that it will present a great opportunity for a variety of occupiers to purchase at a realistic price. The Property is being sold with vacant possession but we would note that there is a current income from car parking of £10,400 per annum by way of monthly licences.

SIZE (Net Internal Areas) Ground Floor Reception / Showroom 806 sq.ft. (75 sq.m.) Workshops / Ancillary 3,212 sq.ft. (299 sq.m.) W.C. Accommodation First Floor Offices / Stores 2.053 sq.ft. (191 sq.m.) 1,480 sq.ft. (138 sq.m.) Open Plan Office / Hall Outside Plentiful Car Parking (20+ spaces)