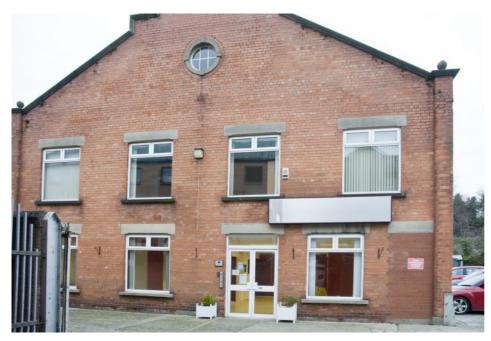

## Multi-Use Showroom, Workshop and Offices on Site of 0.47 Acres 52A Bachelors Walk, Lisburn BT28 IXN

This 2 storey building occupies a site of approx. 0.47 acres in a central location in Lisburn town centre.

The building has a gross internal area of some 9,190 sq.ft. (854 sq.m.) and benefits from plentiful car parking. The accommodation is well presented and offers a flexibility of usage so that it will present a great opportunity for a variety of occupiers to purchase at a realistic price. The Property is being sold with vacant possession but we would note that there is a current income from car parking of £10,400 per annum by way of monthly licences.