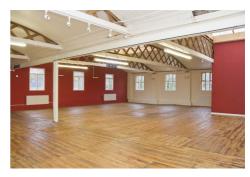

The building has a gross internal area of some 9,190 sq.ft. (854 sq.m.) and benefits from plentiful car parking. The accommodation is well presented and offers a flexibility of usage so that it will present a great opportunity for a variety of occupiers to purchase at a realistic price. The Property is being sold with vacant possession but we would note that there is a current income from car parking of £10,400 per annum by way of monthly licences.

SIZE (Net Internal Areas) Ground Floor Reception / Showroom 806 sq.ft. (75 sq.m.) Workshops / Ancillary 3,212 sq.ft. (299 sq.m.) W.C. Accommodation First Floor Offices / Stores 2.053 sq.ft. (191 sq.m.) 1,480 sq.ft. (138 sq.m.) Open Plan Office / Hall Outside Plentiful Car Parking (20+ spaces)