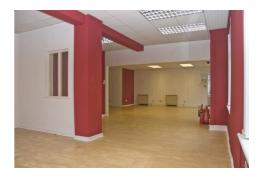

The building has a gross internal area of some 9,190 sq.ft. (854 sq.m.) and benefits from plentiful car parking. The accommodation is well presented and offers a flexibility of usage so that it will present a great opportunity for a variety of occupiers to purchase at a realistic price. The Property is being sold with vacant possession but we would note that there is a current income from car parking of £10,400 per annum by way of monthly licences.

SIZE (Net Internal Areas) Ground Floor Reception / Showroom 806 sq.ft. (75 sq.m.) Workshops / Ancillary 3,212 sq.ft. (299 sq.m.) W.C. Accommodation First Floor Offices / Stores 2.053 sq.ft. (191 sq.m.) 1,480 sq.ft. (138 sq.m.) Open Plan Office / Hall Outside Plentiful Car Parking (20+ spaces)