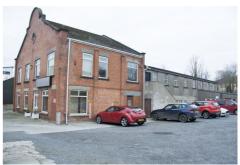

The building has a gross internal area of some 9,190 sq.ft. (854 sq.m.) and benefits from plentiful car parking. The accommodation is well presented and offers a flexibility of usage so that it will present a great opportunity for a variety of occupiers to purchase at a realistic price. The Property is being sold with vacant possession but we would note that there is a current income from car parking of £10,400 per annum by way of monthly licences.

SIZE (Net Internal Areas) Ground Floor Reception / Showroom 806 sq.ft. (75 sq.m.) Workshops / Ancillary 3,212 sq.ft. (299 sq.m.) W.C. Accommodation First Floor Offices / Stores 2.053 sq.ft. (191 sq.m.) 1,480 sq.ft. (138 sq.m.) Open Plan Office / Hall Outside Plentiful Car Parking (20+ spaces)