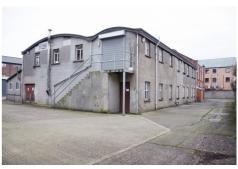

SIZE (Net Internal Areas) Ground Floor Reception / Showroom 806 sq.ft. (75 sq.m.) Workshops / Ancillary 3,212 sq.ft. (299 sq.m.) W.C. Accommodation First Floor Offices / Stores 2.053 sq.ft. (191 sq.m.) 1,480 sq.ft. (138 sq.m.) Open Plan Office / Hall Outside Plentiful Car Parking (20+ spaces)