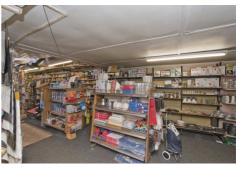

The property comprises double retail unit currently trading as a hardware store. The current owner wishes to retire and it is both the property and business that are offered for sale.

# Accommodation

| Ground Floor Retail Sales<br>Kitchen<br>Plus WC | c. 1,258 sq.ft.<br>c. 53 sq.ft.      | (121.7 sq.m.)<br>(4.9 sq.m.) |
|-------------------------------------------------|--------------------------------------|------------------------------|
| First Floor Sales / Storage<br>Attic Store      | c. 923 sq.ft.<br>c. 117 sq.ft.       | (85.7 sq.m.)<br>(10.9 sq.m.) |
| Total Accommodation                             | c. 2,351 sq.ft.                      | (223.2 sq.m.)                |
| Outside                                         | Enclosed rear yard plus outbuildings |                              |