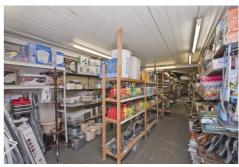

The property comprises double retail unit currently trading as a hardware store. The current owner wishes to retire and it is both the property and business that are offered for sale.

# Accommodation

| Ground Floor Retail Sales<br>Kitchen<br>Plus WC | c. 1,258 sq.ft.<br>c. 53 sq.ft.      | (121.7 sq.m.)<br>(4.9 sq.m.) |
|-------------------------------------------------|--------------------------------------|------------------------------|
| First Floor Sales / Storage<br>Attic Store      | c. 923 sq.ft.<br>c. 117 sq.ft.       | (85.7 sq.m.)<br>(10.9 sq.m.) |
| Total Accommodation                             | c. 2,351 sq.ft.                      | (223.2 sq.m.)                |
| Outside                                         | Enclosed rear yard plus outbuildings |                              |