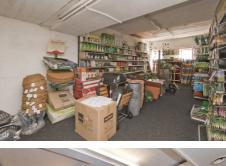

# Accommodation

| Ground Floor Retail Sales<br>Kitchen<br>Plus WC | c. 1,258 sq.ft.<br>c. 53 sq.ft.      | (121.7 sq.m.)<br>(4.9 sq.m.) |
|-------------------------------------------------|--------------------------------------|------------------------------|
| First Floor Sales / Storage<br>Attic Store      | c. 923 sq.ft.<br>c. 117 sq.ft.       | (85.7 sq.m.)<br>(10.9 sq.m.) |
| Total Accommodation                             | c. 2,351 sq.ft.                      | (223.2 sq.m.)                |
| Outside                                         | Enclosed rear yard plus outbuildings |                              |

Enclosed rear yard plus outbuildings with alley onto Townhall Lane.