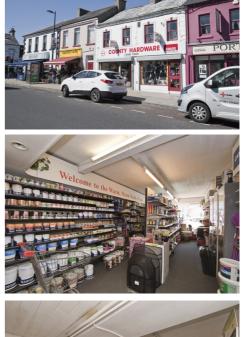

The property comprises double retail unit currently trading as a hardware store. The current owner wishes to retire and it is both the property and business that are offered for sale.

# Accommodation

| Ground Floor Retail Sales<br>Kitchen<br>Plus WC | c. 1,258 sq.ft.<br>c. 53 sq.ft.      | (121.7 sq.m.)<br>(4.9 sq.m.) |
|-------------------------------------------------|--------------------------------------|------------------------------|
| First Floor Sales / Storage<br>Attic Store      | c. 923 sq.ft.<br>c. 117 sq.ft.       | (85.7 sq.m.)<br>(10.9 sq.m.) |
| Total Accommodation                             | c. 2,351 sq.ft.                      | (223.2 sq.m.)                |
| Outside                                         | Enclosed rear yard plus outbuildings |                              |