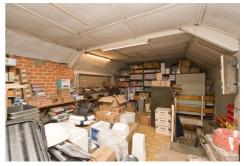

The property comprises double retail unit currently trading as a hardware store. The current owner wishes to retire and it is both the property and business that are offered for sale.

# Accommodation

| Ground Floor Retail Sales<br>Kitchen<br>Plus WC | c. 1,258 sq.ft.<br>c. 53 sq.ft.      | (121.7 sq.m.)<br>(4.9 sq.m.) |
|-------------------------------------------------|--------------------------------------|------------------------------|
| First Floor Sales / Storage<br>Attic Store      | c. 923 sq.ft.<br>c. 117 sq.ft.       | (85.7 sq.m.)<br>(10.9 sq.m.) |
| Total Accommodation                             | c. 2,351 sq.ft.                      | (223.2 sq.m.)                |
| Outside                                         | Enclosed rear yard plus outbuildings |                              |

Enclosed rear yard plus outbuildings with alley onto Townhall Lane.