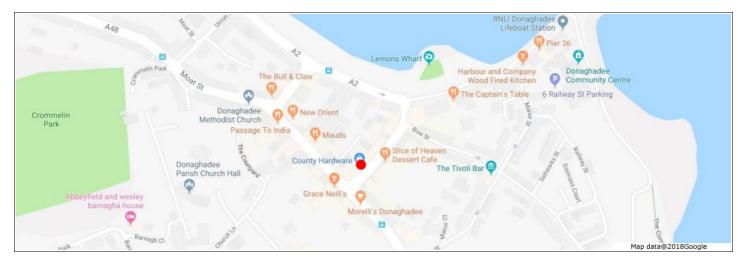

# LOCATION / DESCRIPTION

The subject property is located on New Street, Donaghadee. Donaghadee is an attractive coastal town in County Down located approximately 18 miles to the east of Belfast and 6 miles from Bangor on the Ards Peninsula. It has a population of c. 7,000 people.

The property comprises double retail unit currently trading as a hardware store. The current owner wishes to retire and it is both the property and business that are offered for sale.