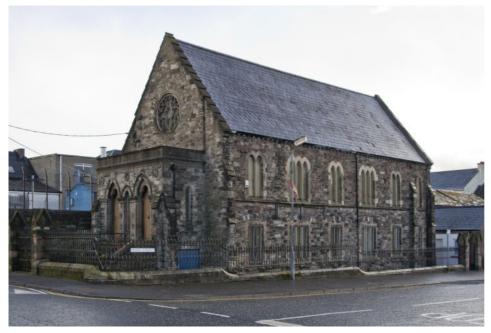

## TO LET

CHARTERED VALUATION SURVEYORS

Multi-Purpose Building with Large Open Studio Space on Both Floors Strean Hall, 2a West Street, Newtownards BT23 4EN

This is a former Church Hall and a Grade B Listed Building. The last tenant was a Lego Play/Make Café and previously it was a dance studio and antiques. It is a multi- purpose building with two main Halls/Studio spaces with timbered ceilings, excellent wooden floors and good ancillary accommodation. With its central location in Newtownards, off Frances Street, and directly behind Reeds Rains Estate Agents, this will surely appeal to a user looking for style, space and quality.