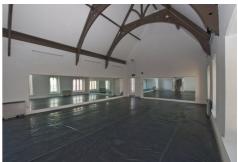

## TO LET

CHARTERED VALUATION SURVEYORS

Multi-Purpose Building with Large Open Studio Space on Both Floors Strean Hall, 2a West Street, Newtownards BT23 4EN

This is a former Church Hall and a Grade B Listed Building. The last tenant was a Lego Play/Make Café and previously it was a dance studio and antiques. It is a multi- purpose building with two main Halls/Studio spaces with timbered ceilings, excellent wooden floors and good ancillary accommodation. With its central location in Newtownards, off Frances Street, and directly behind Reeds Rains Estate Agents, this will surely appeal to a user looking for style, space and quality.

**Ground Floor** Front Hall

> Studio / Dance Floor c. 913 sq.ft. (84.8 sq.m.) Store c. 89 sq.ft. (8.2 sq.m.)

W.C. Accommodation

Office/Stores Outside c. 110 sq.ft. (10.3 sq.m.)

Plus Disabled Access W.C.

Total Accommodation c. 2,147 sq.ft. (199.5 sq.m.)