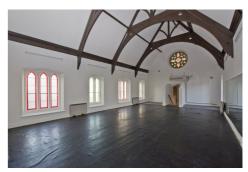

## TO LET

CHARTERED VALUATION SURVEYORS

Multi-Purpose Building with Large Open Studio Space on Both Floors Strean Hall, 2a West Street, Newtownards BT23 4EN

This is a former Church Hall and a Grade B Listed Building. The last tenant was a Lego Play/Make Café and previously it was a dance studio and antiques. It is a multi- purpose building with two main Halls/Studio spaces with timbered ceilings, excellent wooden floors and good ancillary accommodation. With its central location in Newtownards, off Frances Street, and directly behind Reeds Rains Estate Agents, this will surely appeal to a user looking for style, space and quality.

## **ACCOMMODATION**

Lower Ground Floor Entrance Hall

Inner Hall / Reception c. 66 sq.ft. (6.1 sq.m.) c. 44 sq.ft. (4.1 sq.m.) Kitchen Studio / Dance Floor c. 897 sq.ft. (83.4 sq.m.) Store c. 28 sq.ft. (2.6 sq.m.)