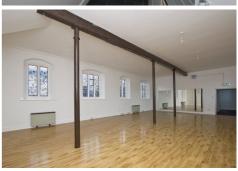

**Ground Floor** Front Hall

> Studio / Dance Floor c. 913 sq.ft. (84.8 sq.m.) Store c. 89 sq.ft. (8.2 sq.m.)

W.C. Accommodation

Office/Stores Outside c. 110 sq.ft. (10.3 sq.m.)

Plus Disabled Access W.C.

Total Accommodation c. 2,147 sq.ft. (199.5 sq.m.)