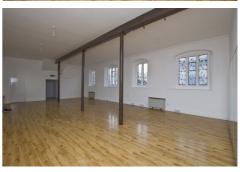

## TO LET

CHARTERED VALUATION SURVEYORS

Multi-Purpose Building with Large Open Studio Space on Both Floors Strean Hall, 2a West Street, Newtownards BT23 4EN

This is a former Church Hall and a Grade B Listed Building. The last tenant was a Lego Play/Make Café and previously it was a dance studio and antiques. It is a multi- purpose building with two main Halls/Studio spaces with timbered ceilings, excellent wooden floors and good ancillary accommodation. With its central location in Newtownards, off Frances Street, and directly behind Reeds Rains Estate Agents, this will surely appeal to a user looking for style, space and quality.

**Ground Floor** Front Hall

> Studio / Dance Floor c. 913 sq.ft. (84.8 sq.m.) Store c. 89 sq.ft. (8.2 sq.m.)

W.C. Accommodation

Office/Stores Outside c. 110 sq.ft. (10.3 sq.m.)

Plus Disabled Access W.C.

Total Accommodation c. 2,147 sq.ft. (199.5 sq.m.)