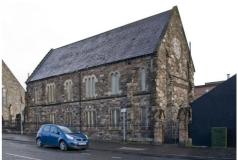

## TO LET

CHARTERED VALUATION SURVEYORS

Multi-Purpose Building with Large Open Studio Space on Both Floors Strean Hall, 2a West Street, Newtownards BT23 4EN

This is a former Church Hall and a Grade B Listed Building. The last tenant was a Lego Play/Make Café and previously it was a dance studio and antiques. It is a multi- purpose building with two main Halls/Studio spaces with timbered ceilings, excellent wooden floors and good ancillary accommodation. With its central location in Newtownards, off Frances Street, and directly behind Reeds Rains Estate Agents, this will surely appeal to a user looking for style, space and quality.