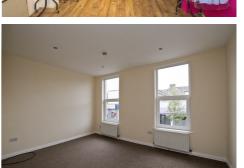

The shop has a modern shopfront and the offices have recently been upgraded and redecorated. Gas fired heating installed.

This is an excellent opportunity for the prudent investor to acquire a property in this popular town at reasonable cost!

### SIZE

| Ground Floor | Retail Unit<br>Kitchen<br>Separate W.C.          | 343 sq.ft.<br>27 sq.ft.              | (31.8 sq.m.)<br>(3.4 sq.m.)                |
|--------------|--------------------------------------------------|--------------------------------------|--------------------------------------------|
| First Floor  | Office I<br>Office 2<br>Kitchen<br>Separate W.C. | 187 sq.ft.<br>92 sq.ft.<br>22 sq.ft. | (17.4 sq.m.)<br>(8.6 sq.m.)<br>(2.0 sq.m.) |
| Second Floor | Office 3<br>Office 4                             | 179 sq.ft.<br>90 sq.ft.              | (17.4 sq.m.)<br>(8.3 sq.m.)                |