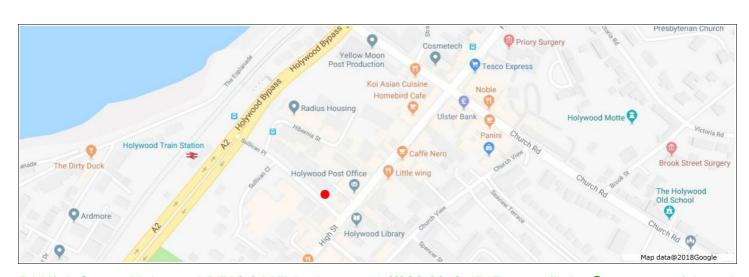

## Retail Unit and First Floor Offices 3 & 3a Sullivan Place, Holywood BT18 9JF

This terraced property is located just off the High Street, the busy shopping thoroughfare of Holywood. It comprises a bright open retail unit suitable for a variety of uses and a first/second floor suite of offices with separate access from Sullivan Place.