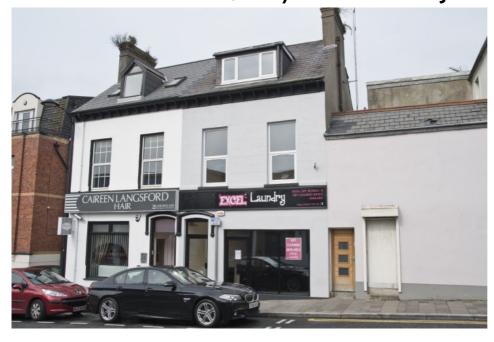

## Retail Unit and First Floor Offices 3 & 3a Sullivan Place, Holywood BT18 9JF

This terraced property is located just off the High Street, the busy shopping thoroughfare of Holywood. It comprises a bright open retail unit suitable for a variety of uses and a first/second floor suite of offices with separate access from Sullivan Place.

The shop has a modern shopfront and the offices have recently been upgraded and redecorated. Gas fired heating installed.

This is an excellent opportunity for the prudent investor to acquire a property in this popular town at reasonable cost!