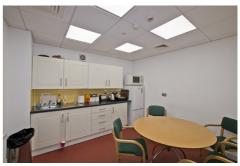

# **DESCRIPTION**

The unit is currently fitted as a café but can be reconfigured to good standard offices which can include reverse cycle Air-Conditioning (heating & cooling), perimeter trunking with data & power points, carpeting, suspended ceiling with recessed lighting, kitchen plus WC.

There are 3 dedicated car parking spaces to the front of the unit plus more communal car parking in the vicinity.

(Office photographs used are for 'indicative' purposes. Unit currently fitted as a café)