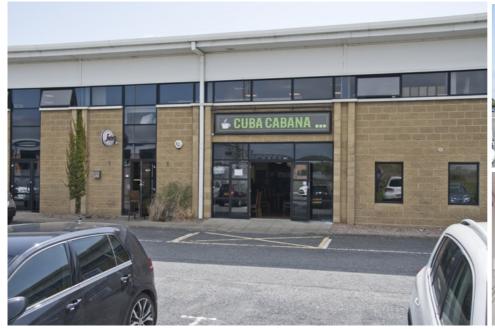

# TO LET

CHARTERED VALUATION SURVEYORS

Excellent Ground Floor Office / Showroom c.2,170 sq.ft. (201.6 sq.m.) Unit B2, 19 Heron Road, Belfast BT3 9LE

# **DESCRIPTION**

The unit is currently fitted as a café but can be reconfigured to good standard offices which can include reverse cycle Air-Conditioning (heating & cooling), perimeter trunking with data & power points, carpeting, suspended ceiling with recessed lighting, kitchen plus WC.

There are 3 dedicated car parking spaces to the front of the unit plus more communal car parking in the vicinity.

(Office photographs used are for 'indicative' purposes. Unit currently fitted as a café)