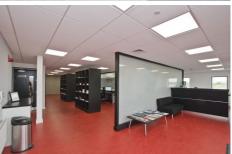

# **DESCRIPTION**

The unit is currently fitted as a café but can be reconfigured to good standard offices which can include reverse cycle Air-Conditioning (heating & cooling), perimeter trunking with data & power points, carpeting, suspended ceiling with recessed lighting, kitchen plus WC.

There are 3 dedicated car parking spaces to the front of the unit plus more communal car parking in the vicinity.

(Office photographs used are for 'indicative' purposes. Unit currently fitted as a café)