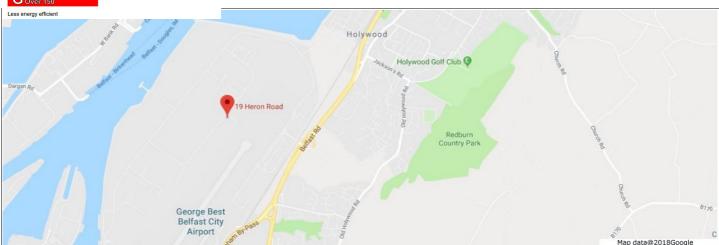

## **LOCATION**

Sydenham Business Park is established as one of Northern Ireland's premier business locations. It is situated approximately 3 miles east of the city centre and is easily accessible from either the Dee Street junction of the A2 or from Holywood Exchange, giving access to the provinces road network. George Best City Airport is also within a few minutes drive. Neighbouring occupiers include Kone, The Hot Coffee Company, Flowlens, Arjo Huntleigh and Clear Group.