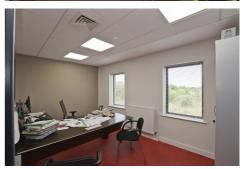

# **DESCRIPTION**

The unit is currently fitted as a café but can be reconfigured to good standard offices which can include reverse cycle Air-Conditioning (heating & cooling), perimeter trunking with data & power points, carpeting, suspended ceiling with recessed lighting, kitchen plus WC.

There are 3 dedicated car parking spaces to the front of the unit plus more communal car parking in the vicinity.

(Office photographs used are for 'indicative' purposes. Unit currently fitted as a café)