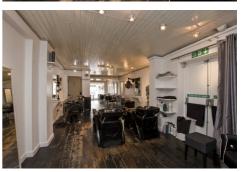

## Prime Retail Unit 62 High Street, Holywood BT18 9AE

Heidi ROOTERRACE DELIC

This ground floor shop unit is situated in the centre of the busy shopping area of Holywood. The unit is deceptively spacious with some 986 sq.ft. of retail space plus ancillary areas, making the property suitable for a variety of uses other than the existing.