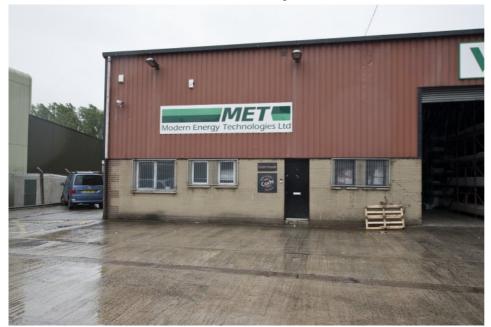

## FOR SALE / TO LET

CHARTERED VALUATION SURVEYORS

Excellent Business Unit c.1,913 sq.ft. (177.7 sq.m.) Unit 7, 26 Stockman's Way Belfast BT9 7ET

The subject property occupies a highly visible location on Stockman's Way, approximately 3 miles south west of Belfast City centre. The location benefits from ease of access to the M1 and the wider motorway network. The immediate area is a well established commercial location and comprises a mix of offices, trade counter and warehouse accommodation. In addition, Stockman's Way is located in close proximity to Boucher Road which is widely regarded as Belfast's premier car sales and out of town retail location. Neighbouring occupiers: The Zip Yard, Wilplas, DSM, Baillie's Coffee and Dillon Bass.

## **Description**

The property comprises well apportioned business unit over ground and first floors, each with its own entrance and roller shutter access. It is finished to include solid flooring overlaid with carpet, suspended ceilings with recessed and diffused fluorescent strip lighting (some sensor operated). It is arranged as ground floor offices, workshop/ store plus kitchen and wc along with offices, storage. The unit would suit an owner/occupier or investors alike with the ability to rent the property as two units.