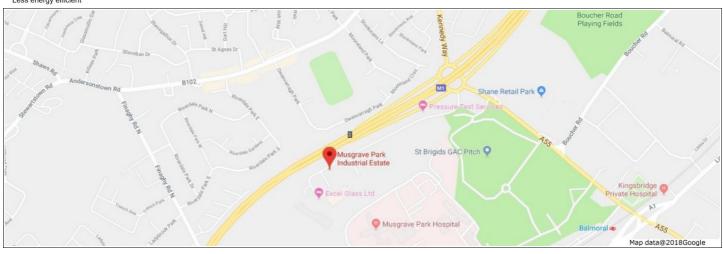

## FOR SALE / TO LET

CHARTERED VALUATION SURVEYORS

Excellent Business Unit c.1,913 sq.ft. (177.7 sq.m.) Unit 7, 26 Stockman's Way Belfast BT9 7ET

The subject property occupies a highly visible location on Stockman's Way, approximately 3 miles south west of Belfast City centre. The location benefits from ease of access to the M1 and the wider motorway network. The immediate area is a well established commercial location and comprises a mix of offices, trade counter and warehouse accommodation. In addition, Stockman's Way is located in close proximity to Boucher Road which is widely regarded as Belfast's premier car sales and out of town retail location. Neighbouring occupiers: The Zip Yard, Wilplas, DSM, Baillie's Coffee and Dillon Bass.