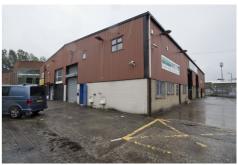

## FOR SALE / TO LET

CHARTERED VALUATION SURVEYORS

Excellent Business Unit c.1,913 sq.ft. (177.7 sq.m.) Unit 7, 26 Stockman's Way Belfast BT9 7ET

The subject property occupies a highly visible location on Stockman's Way, approximately 3 miles south west of Belfast City centre. The location benefits from ease of access to the M1 and the wider motorway network. The immediate area is a well established commercial location and comprises a mix of offices, trade counter and warehouse accommodation. In addition, Stockman's Way is located in close proximity to Boucher Road which is widely regarded as Belfast's premier car sales and out of town retail location. Neighbouring occupiers: The Zip Yard, Wilplas, DSM, Baillie's Coffee and Dillon Bass.

## **Description**

The property comprises well apportioned business unit over ground and first floors, each with its own entrance and roller shutter access. It is finished to include solid flooring overlaid with carpet, suspended ceilings with recessed and diffused fluorescent strip lighting (some sensor operated). It is arranged as ground floor offices, workshop/ store plus kitchen and wc along with offices, storage. The unit would suit an owner/occupier or investors alike with the ability to rent the property as two units.