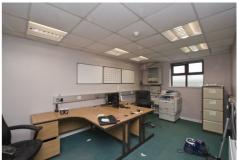

## **Description**

The property comprises well apportioned business unit over ground and first floors, each with its own entrance and roller shutter access. It is finished to include solid flooring overlaid with carpet, suspended ceilings with recessed and diffused fluorescent strip lighting (some sensor operated). It is arranged as ground floor offices, workshop/ store plus kitchen and wc along with offices, storage. The unit would suit an owner/occupier or investors alike with the ability to rent the property as two units.