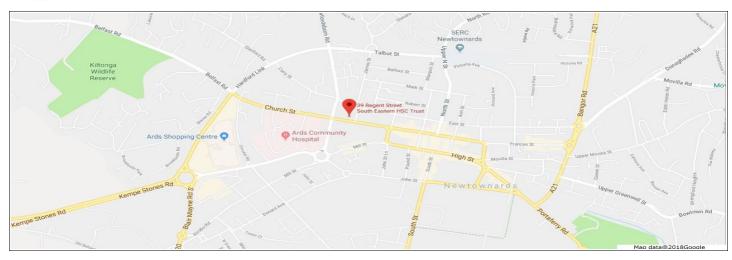

## The T&C Building

Town Centre Office Accommodation with On-Site Car Parking From c.163 sq.ft. - c. 12,750 sq.ft.

39 Regent Street, Newtownards BT23 4AD

#### **LOCATION**

Newtownards is located approximately 12 miles east of Belfast and has a district population of c.70,000 persons. The building is located on Regent Street, one of the main thoroughfares for the town. Neighbouring occupiers in the vicinity include Ards Hospital, Ards Borough Council, Newtownards Court House & Translink Bus Station.