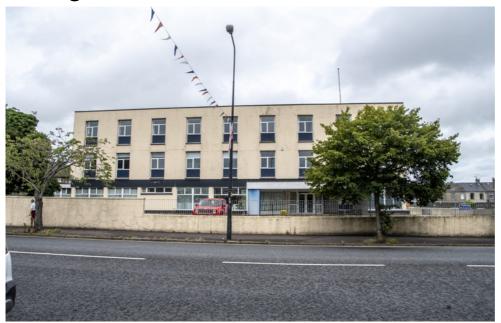

## The T&C Building

Town Centre Office Accommodation with On-Site Car Parking From c.163 sq.ft. - c. 12,750 sq.ft.

39 Regent Street, Newtownards BT23 4AD

#### **LOCATION**

Newtownards is located approximately 12 miles east of Belfast and has a district population of c.70,000 persons. The building is located on Regent Street, one of the main thoroughfares for the town. Neighbouring occupiers in the vicinity include Ards Hospital, Ards Borough Council, Newtownards Court House & Translink Bus Station.

This well situated property currently comprises some c.13,000 sq ft of office accommodation on three floors together with 30 on-site car park spaces. Each floor has male and female toilet accommodation. There is a main staircase and secondary emergency staircase.