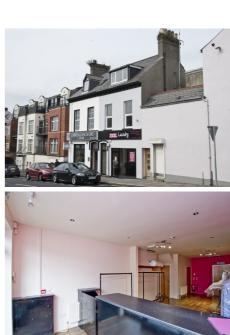

# **TO LET**

**Retail Unit and First Floor Offices** 3 & 3a Sullivan Place, Holywood BT18 9JF As one or two Separate Units

This terraced property is located just off the High Street, the busy shopping thoroughfare of Holywood. It comprises a bright open retail unit suitable for a variety of uses and a first/second floor suite of offices with separate access from Sullivan Place. The shop has a modern shopfront and the offices have recently been upgraded and redecorated. Gas fired heating installed.

## **RETAIL UNIT**

Cround Floor

| Ground Floor | Ketall Onit<br>Kitchen<br>Separate W.C. | 343 sq.ft.<br>27 sq.ft. | (31.8 sq.m.)<br>(3.4 sq.m.) |
|--------------|-----------------------------------------|-------------------------|-----------------------------|
| RENT         | Offers around £9,750 per annum          |                         |                             |
| OFFICE UNIT  |                                         |                         |                             |
| Ground Floor | Separate entrance                       |                         |                             |
| First Floor  | Office I                                | 187 sq.ft.              | (17.4 sq.m.)                |
|              | Office 2                                | 92 sq.ft.               | (8.6 sq.m.)                 |
|              | Kitchen                                 | 22 sq.ft.               | (2.0 sq.m.)                 |
|              | Separate W.C.                           |                         | ,                           |
| Second Floor | Office 3                                | 179 sq.ft.              | (17.4 sq.m.)                |
|              | Office 4                                | 90 sq.ft.               | (8.3 sq.m.)                 |
|              |                                         |                         |                             |