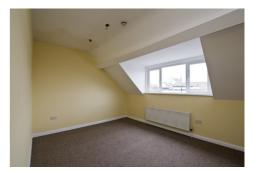

# **TO LET**

**Retail Unit and First Floor Offices** 3 & 3a Sullivan Place, Holywood BT18 9JF As one or two Separate Units

This terraced property is located just off the High Street, the busy shopping thoroughfare of Holywood. It comprises a bright open retail unit suitable for a variety of uses and a first/second floor suite of offices with separate access from Sullivan Place. The shop has a modern shopfront and the offices have recently been upgraded and redecorated. Gas fired heating installed.

## **RETAIL UNIT**

Cround Floor

| Ground Floor | Ketall Onit<br>Kitchen<br>Separate W.C. | 343 sq.ft.<br>27 sq.ft. | (31.8 sq.m.)<br>(3.4 sq.m.) |
|--------------|-----------------------------------------|-------------------------|-----------------------------|
| RENT         | Offers around £9,750 per annum          |                         |                             |
| OFFICE UNIT  |                                         |                         |                             |
| Ground Floor | Separate entrance                       |                         |                             |
| First Floor  | Office I                                | 187 sq.ft.              | (17.4 sq.m.)                |
|              | Office 2                                | 92 sq.ft.               | (8.6 sq.m.)                 |
|              | Kitchen                                 | 22 sq.ft.               | (2.0 sq.m.)                 |
|              | Separate W.C.                           |                         | ,                           |
| Second Floor | Office 3                                | 179 sq.ft.              | (17.4 sq.m.)                |
|              | Office 4                                | 90 sq.ft.               | (8.3 sq.m.)                 |
|              |                                         |                         |                             |