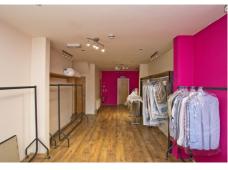

## **RETAIL UNIT**

Cround Floor

| Ground Floor | Ketall Onit<br>Kitchen<br>Separate W.C. | 343 sq.ft.<br>27 sq.ft. | (31.8 sq.m.)<br>(3.4 sq.m.) |
|--------------|-----------------------------------------|-------------------------|-----------------------------|
| RENT         | Offers around £9,750 per annum          |                         |                             |
| OFFICE UNIT  |                                         |                         |                             |
| Ground Floor | Separate entrance                       |                         |                             |
| First Floor  | Office I                                | 187 sq.ft.              | (17.4 sq.m.)                |
|              | Office 2                                | 92 sq.ft.               | (8.6 sq.m.)                 |
|              | Kitchen                                 | 22 sq.ft.               | (2.0 sq.m.)                 |
|              | Separate W.C.                           |                         | ,                           |
| Second Floor | Office 3                                | 179 sq.ft.              | (17.4 sq.m.)                |
|              | Office 4                                | 90 sq.ft.               | (8.3 sq.m.)                 |
|              |                                         |                         |                             |