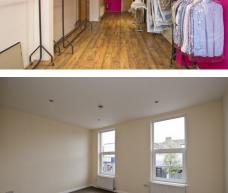

## **RETAIL UNIT**

Cround Floor

| Ground Floor | Ketall Onit<br>Kitchen<br>Separate W.C. | 343 sq.ft.<br>27 sq.ft. | (31.8 sq.m.)<br>(3.4 sq.m.) |
|--------------|-----------------------------------------|-------------------------|-----------------------------|
| RENT         | Offers around £9,750 per annum          |                         |                             |
| OFFICE UNIT  |                                         |                         |                             |
| Ground Floor | Separate entrance                       |                         |                             |
| First Floor  | Office I                                | 187 sq.ft.              | (17.4 sq.m.)                |
|              | Office 2                                | 92 sq.ft.               | (8.6 sq.m.)                 |
|              | Kitchen                                 | 22 sq.ft.               | (2.0 sq.m.)                 |
|              | Separate W.C.                           |                         | ,                           |
| Second Floor | Office 3                                | 179 sq.ft.              | (17.4 sq.m.)                |
|              | Office 4                                | 90 sq.ft.               | (8.3 sq.m.)                 |
|              |                                         |                         |                             |