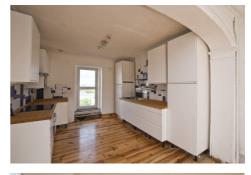

# Apartment

<u>Ground Floor</u> Entrance Porch

| <u>First Floor</u> |               |
|--------------------|---------------|
| Living/Kitchen     | 11'6" x 24'0" |
| Study              | 6'0" × 10'5"  |

| <u>Second Floor</u> |               |
|---------------------|---------------|
| Bedroom I           | 11'0" × 10'4" |
| Bedroom 2           | 10'4" x 12'0" |
| Bedroom 3           | 6'7" × 6'6"   |
| Bedroom 4           | 6'3" × 8'3"   |
| Bathroom and W.C.   |               |