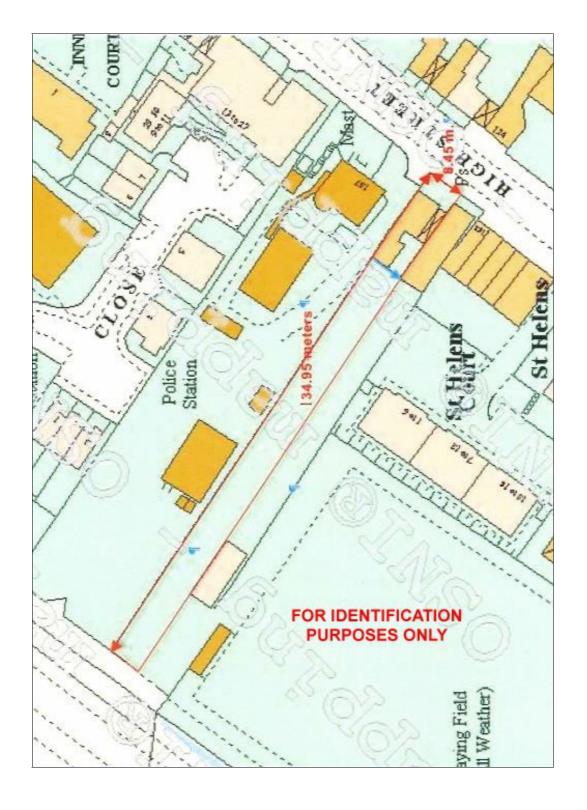

The property also benefits from car parking spaces to the front, a garage/store to the rear and basement storage. There is a further large strip of land to the rear included which runs towards the main road, as attached.

#### Outside

3 no car spaces to front; Garage/Store approached from gateway entrance; Utility Room; paved seating area; Strip of land to rear as outlined on map attached hereto.