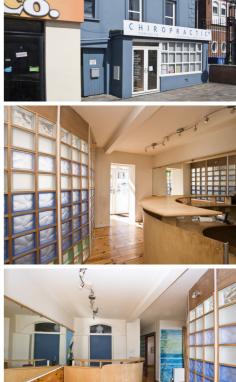

The property has a smart retail unit to the ground floor presently partitioned for its previous use of a multi-disciplinary Clinic.

The apartment has a separate access to the side via the gateway entrance and offers excellent accommodation, substantially modernised, with extensive views to the rear over Belfast Lough.

# **Ground Floor Retail**

| Reception and Consulting Room | 272 sq.ft. | (25.3 sq.m.) |
|-------------------------------|------------|--------------|
| Consulting Room 2             | 134 sq.ft. | (12.6 sq.m.) |
| Rear Porch/Sun Room           | 88 sq.ft.  | (8.2 sq.m.)  |
| Shower Room and W.C.          |            |              |

# e-mail: dee@trcommercial.co.uk

CHARTERED VALUATION SURVEYORS

| EPC     | D-97                                                                      |
|---------|---------------------------------------------------------------------------|
| OTHER   | Murals within the building have been commissioned to enhance the building |
|         | Gas fired central heating is provided                                     |
| VIEWING | Strictly by appointment with Sole Agent 028 9042 4747                     |