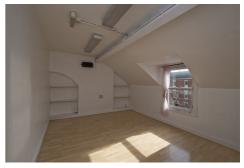

## DESCRIPTION

The building provides office accommodation over three floors plus car parking to the front and rear. There is a kitchen located at first floor level along with separate male and female W.C.'s There is a three phase electric supply.

## ACCOMMODATION

| Ground Floor | Offices                     | c.425 sq.ft. | (39.4 sq.m.) |
|--------------|-----------------------------|--------------|--------------|
| First Floor  | Offices                     | c.293 sq.ft. | (27.2 sq.m.) |
|              | Kitchen                     | c.32 sq.ft.  | (3 sq.m.)    |
|              | Plus Male and Female W.C.'s |              |              |
| Second Floor | Offices                     | c.285 sq.ft. | (26.5 sq.m.) |