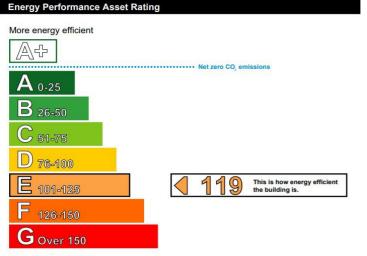

## LEASE DETAILS

Term Minimum 3 years

**RENT** £10,000 per annum exclusive

**REPAIRS/INSURANCE** Full Repairing and Insuring basis

| RATES   | NAV £8,050<br>The Lisburn rate in 2019/20 is 0.566772<br>The rates with 20% small business rate relief are £3,650 |
|---------|-------------------------------------------------------------------------------------------------------------------|
| VAT     | The building is registered for VAT therefore VAT is chargeable on the Rent and Service Charge.                    |
| EPC     | E-119                                                                                                             |
| VIEWING | By appointment with Sole Agent 028 9042 4747                                                                      |