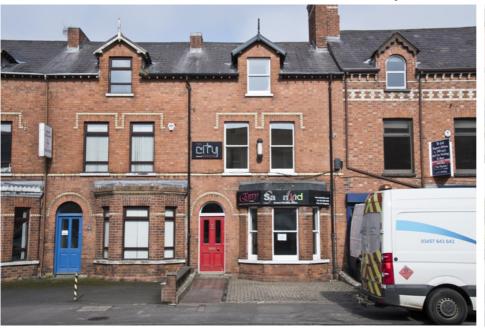

# TO LET

Office Building c.1,035 sq.ft. (96.2 sq.m.) with Car Parking 20 Bachelors Walk, Lisburn BT28 IXJ

## LOCATION

The subject property is located on Bachelor's Walk, Lisburn. Bachelor's Walk is a popular commercial location with a range of office users. It is within walking distance of Bow Street Mall and Lisburn Train Station. Neighbouring occupiers include S Rankin & Co Insurance, S McKee Accountants, Terrence McCourt Solicitor and Joseph Lockhart & Son Solicitors.

## DESCRIPTION

The building provides office accommodation over three floors plus car parking to the front and rear. There is a kitchen located at first floor level along with separate male and female W.C.'s There is a three phase electric supply.