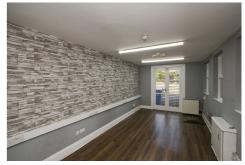

## DESCRIPTION

The building provides office accommodation over three floors plus car parking to the front and rear. There is a kitchen located at first floor level along with separate male and female W.C.'s There is a three phase electric supply.

## ACCOMMODATION

| Ground Floor | Offices                     | c.425 sq.ft. | (39.4 sq.m.) |
|--------------|-----------------------------|--------------|--------------|
| First Floor  | Offices                     | c.293 sq.ft. | (27.2 sq.m.) |
|              | Kitchen                     | c.32 sq.ft.  | (3 sq.m.)    |
|              | Plus Male and Female W.C.'s |              |              |
| Second Floor | Offices                     | c.285 sq.ft. | (26.5 sq.m.) |