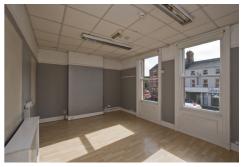

## DESCRIPTION

The building provides office accommodation over three floors plus car parking to the front and rear. There is a kitchen located at first floor level along with separate male and female W.C.'s There is a three phase electric supply.

## ACCOMMODATION

| Ground Floor | Offices                     | c.425 sq.ft. | (39.4 sq.m.) |
|--------------|-----------------------------|--------------|--------------|
| First Floor  | Offices                     | c.293 sq.ft. | (27.2 sq.m.) |
|              | Kitchen                     | c.32 sq.ft.  | (3 sq.m.)    |
|              | Plus Male and Female W.C.'s |              |              |
| Second Floor | Offices                     | c.285 sq.ft. | (26.5 sq.m.) |