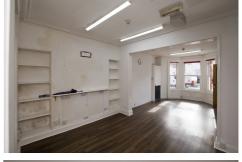

## DESCRIPTION

The building provides office accommodation over three floors plus car parking to the front and rear. There is a kitchen located at first floor level along with separate male and female W.C.'s There is a three phase electric supply.

## ACCOMMODATION

| Ground Floor | Offices                     | c.425 sq.ft. | (39.4 sq.m.) |
|--------------|-----------------------------|--------------|--------------|
| First Floor  | Offices                     | c.293 sq.ft. | (27.2 sq.m.) |
|              | Kitchen                     | c.32 sq.ft.  | (3 sq.m.)    |
|              | Plus Male and Female W.C.'s |              |              |
| Second Floor | Offices                     | c.285 sq.ft. | (26.5 sq.m.) |