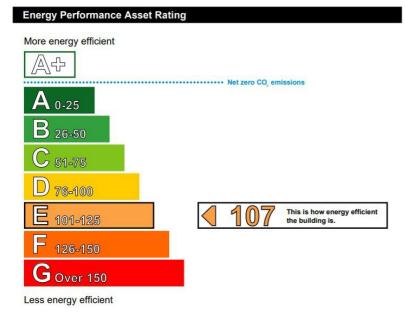

CHARTERED VALUATION SURVEYORS

| TERM             | Negotiable                                                                                      |    |
|------------------|-------------------------------------------------------------------------------------------------|----|
| REPAIR/INSURANCE | Full Repairing and Insuring basis                                                               |    |
| VAT              | The unit is not registered for VAT, therefore<br>VAT is not chargeable on the rent or outgoings |    |
| RATES            | NAV £6,600<br>Rates payable 2019/20 with 20% SBRR £3,242.6                                      | 53 |
| EPC              | E-107                                                                                           |    |
| VIEWING          | By appointment with Sole Agent 028 9042 474                                                     | 7  |