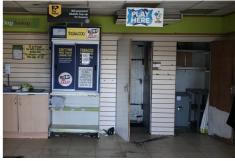

## LOCATION/DESCRIPTION

The unit is located on Queensway, Carryduff, one of the main arterial routes in South Belfast. There is a large amount of residential housing within walking distance. Neighbouring occupiers include a Butchers, Barbers, Ladies Hair Salon, Fruit and Vegetable Shop.

The property comprises small retail unit in a parade of five shops with excellent frontage and car parking to the front. It has a solid floor overlaid with vinyl, suspended ceilings with recessed and adjustable low voltage lights, electric roller shutter and alarm system. It was previously occupied as a DayToday convenience store.