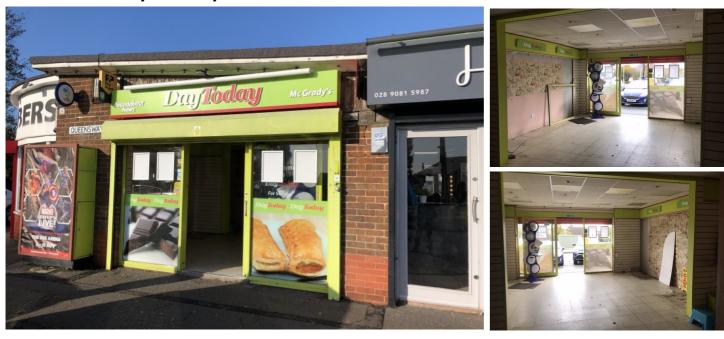

## LOCATION/DESCRIPTION

The unit is located on Queensway, Carryduff, one of the main arterial routes in South Belfast. There is a large amount of residential housing within walking distance. Neighbouring occupiers include a Butchers, Barbers, Ladies Hair Salon, Fruit and Vegetable Shop.

The property comprises small retail unit in a parade of five shops with excellent frontage and car parking to the front. It has a solid floor overlaid with vinyl, suspended ceilings with recessed and adjustable low voltage lights, electric roller shutter and alarm system. It was previously occupied as a DayToday convenience store.