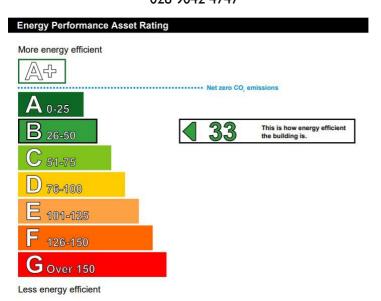

Shared kitchen and W.C. Facilities

Plentiful Car Parking

| RENT    | Studio I                                | £1,350 per month plus VAT |
|---------|-----------------------------------------|---------------------------|
|         | Studio 2                                | £1,000 per month plus VAT |
| EPC     | B-33                                    |                           |
| VIEWING | Strictly by appointment with Sole Agent |                           |