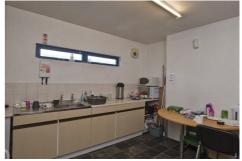

## **SIZE**

| Ground Floor       | Retail/Offices | 479 sq.ft. | (44.5 sq.m.) |
|--------------------|----------------|------------|--------------|
|                    | Kitchen        | 61 sq.ft.  | (5.7 sq.m.)  |
| Separate W.C.; Rea | r Hall         | •          |              |
| First Floor        | Offices        | 778 sq.ft. | (72.3 sq.m.) |
|                    | Kitchen        | 126 sq.ft. | (11.7 sq.m.) |
| Ladies and Gents V | V.C.'s         | •          | . ,          |