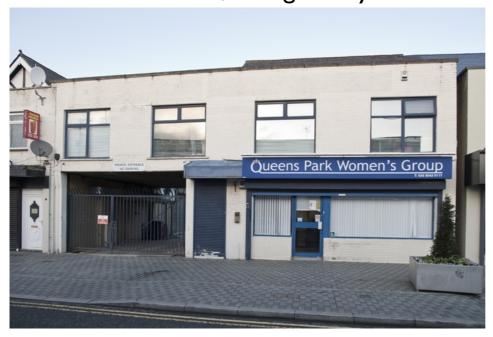

## Modern Retail/Office Investment 10 Portland Avenue, Glengormley BT36 5EY

This property is situated in a busy thoroughfare on the fringe of Glengormley town centre. The property has good accommodation to both ground and first floors with 6 no private car spaces to the rear approached by a gateway entrance from Portland Avenue. The property has solid floors with suspended ceilings. It has independent access from street level to first floor.

The property is currently held on lease to the Womens Day Centre, overholding on a quarterly basis. The existing rent of £6,720 p.a. is modest and should be capable of significant enhancement with careful asset management.