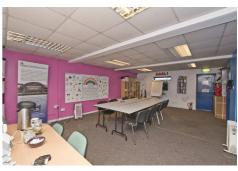

## Modern Retail/Office Investment 10 Portland Avenue, Glengormley BT36 5EY

This property is situated in a busy thoroughfare on the fringe of Glengormley town centre. The property has good accommodation to both ground and first floors with 6 no private car spaces to the rear approached by a gateway entrance from Portland Avenue. The property has solid floors with suspended ceilings. It has independent access from street level to first floor.

## **SIZE**

| Ground Floor       | Retail/Offices | 479 sq.ft. | (44.5 sq.m.) |
|--------------------|----------------|------------|--------------|
|                    | Kitchen        | 61 sq.ft.  | (5.7 sq.m.)  |
| Separate W.C.; Rea | r Hall         | •          |              |
| First Floor        | Offices        | 778 sq.ft. | (72.3 sq.m.) |
|                    | Kitchen        | 126 sq.ft. | (11.7 sq.m.) |
| Ladies and Gents V | V.C.'s         | •          | . ,          |