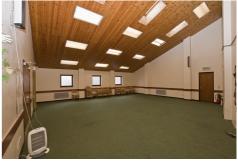

## **Modern Church Hall Building** 491-495 Lisburn Road, Belfast BT9 7EZ

This is an excellent modern property situated on the busy and popular Lisburn Road at its junction with Rathcool Street.

This is a location which will be suitable for change of use to retail, offices or restaurant and offers quirky accommodation for same.

It is attractively priced for unconditional offers.

The property offers spacious ground floor accommodation with a large well fitted kitchen. Gas fired heating is installed.

## **SIZE**

| Ground Floor: | Reception Area | 147 sq.ft. | (136.6 sq.m.) |
|---------------|----------------|------------|---------------|
|               | Main Hall      | 982 sq.ft. | (91.3 sq.m.)  |
|               | Store          | 56 sq.ft.  | (5.2 sq.m.)   |
|               | Kitchen        | 312 sq.ft. | (30 sg.m.)    |