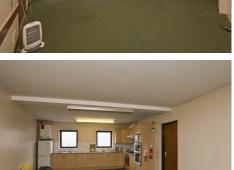

It is attractively priced for unconditional offers.

The property offers spacious ground floor accommodation with a large well fitted kitchen. Gas fired heating is installed.

## **SIZE**

| Ground Floor: | Reception Area | 147 sq.ft. | (136.6 sq.m.) |
|---------------|----------------|------------|---------------|
|               | Main Hall      | 982 sq.ft. | (91.3 sq.m.)  |
|               | Store          | 56 sq.ft.  | (5.2 sq.m.)   |
|               | Kitchen        | 312 sq.ft. | (30 sg.m.)    |