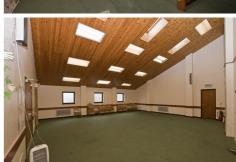

It is attractively priced for unconditional offers.

The property offers spacious ground floor accommodation with a large well fitted kitchen. Gas fired heating is installed.

## **SIZE**

| Ground Floor: | Reception Area | 147 sq.ft. | (136.6 sq.m.) |
|---------------|----------------|------------|---------------|
|               | Main Hall      | 982 sq.ft. | (91.3 sq.m.)  |
|               | Store          | 56 sq.ft.  | (5.2 sq.m.)   |
|               | Kitchen        | 312 sq.ft. | (30 sg.m.)    |