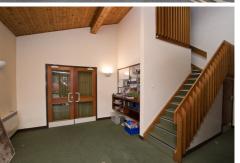

It is attractively priced for unconditional offers.

The property offers spacious ground floor accommodation with a large well fitted kitchen. Gas fired heating is installed.

## **SIZE**

| Ground Floor: | Reception Area | 147 sq.ft. | (136.6 sq.m.) |
|---------------|----------------|------------|---------------|
|               | Main Hall      | 982 sq.ft. | (91.3 sq.m.)  |
|               | Store          | 56 sq.ft.  | (5.2 sq.m.)   |
|               | Kitchen        | 312 sq.ft. | (30 sg.m.)    |