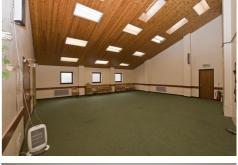

## **Modern Church Hall Building** 491-495 Lisburn Road, Belfast BT9 7EZ

This is an excellent modern property situated on the busy and popular Lisburn Road at its junction with Rathcool Street.

This is a location which will be suitable for change of use to retail, offices or restaurant and offers quirky accommodation for same.

It is attractively priced for unconditional offers.

The property offers spacious ground floor accommodation with a large well fitted kitchen. Gas fired heating is installed.

## **SIZE**

| Ground Floor: | Reception Area | 147 sq.ft. | (136.6 sq.m.) |
|---------------|----------------|------------|---------------|
|               | Main Hall      | 982 sq.ft. | (91.3 sq.m.)  |
|               | Store          | 56 sq.ft.  | (5.2 sq.m.)   |
|               | Kitchen        | 312 sq.ft. | (30 sg.m.)    |