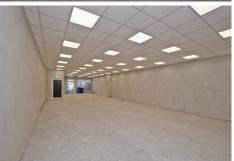

## **Description**

The property consists of a refurbished retail unit over three floors. It is arranged as ground floor retail with first and second floor offices. It has a double glazed shop front, metal shutters, solid floor, suspended ceiling with recessed LED lights, alarm system and gas fired heating. There is a separate pedestrian door for upper floor access.

It is ready for immediate tenant fit out.

SIZE

| Total Accommodation |              | c. 2,322 sq.ft  | . (215.7 sq.m.) |
|---------------------|--------------|-----------------|-----------------|
| Second Floor        | Attic Office | c 228 sq.ft.    | (21.2 sq.m.)    |
| First Floor         | Office       | c. 497 sq.ft.   | (46.2 sq.m.)    |
|                     | Plus W.C.    | •               |                 |
|                     | Kitchen      | c. 89 sq.ft.    | (8.3 sq.m.)     |
| Ground Floor        | Retail       | c. 1,508 sq.ft. | (140.1 sq.m.)   |