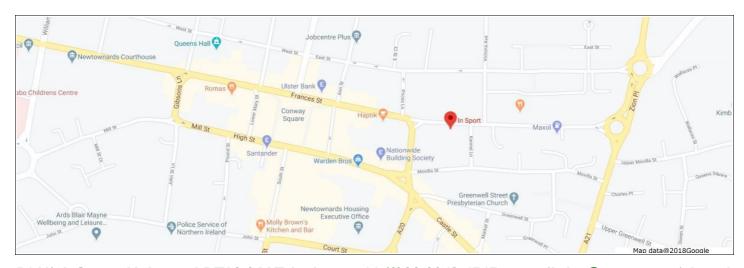

## Location

Newtownards is located approx 12 miles east of Belfast. The building is located on Frances Street, one of the main thoroughfares for the town and in a high prominent position. Neighbouring occupiers include: Laser Travel, Roamer Health & Beauty, Parks Dental, Haptik Coffee Shop, Ulster Bank and Euronics Centre.