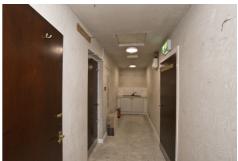

## **Description**

The property consists of a refurbished retail unit over three floors. It is arranged as ground floor retail with first and second floor offices. It has a double glazed shop front, metal shutters, solid floor, suspended ceiling with recessed LED lights, alarm system and gas fired heating. There is a separate pedestrian door for upper floor access.