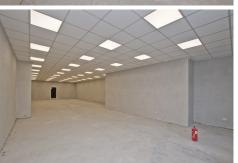

## **Description**

The property consists of a refurbished retail unit over three floors. It is arranged as ground floor retail with first and second floor offices. It has a double glazed shop front, metal shutters, solid floor, suspended ceiling with recessed LED lights, alarm system and gas fired heating. There is a separate pedestrian door for upper floor access.

It is ready for immediate tenant fit out.

SIZE

| Total Accommodation |              | c. 2,322 sq.ft  | . (215.7 sq.m.) |
|---------------------|--------------|-----------------|-----------------|
| Second Floor        | Attic Office | c 228 sq.ft.    | (21.2 sq.m.)    |
| First Floor         | Office       | c. 497 sq.ft.   | (46.2 sq.m.)    |
|                     | Plus W.C.    | •               |                 |
|                     | Kitchen      | c. 89 sq.ft.    | (8.3 sq.m.)     |
| Ground Floor        | Retail       | c. 1,508 sq.ft. | (140.1 sq.m.)   |