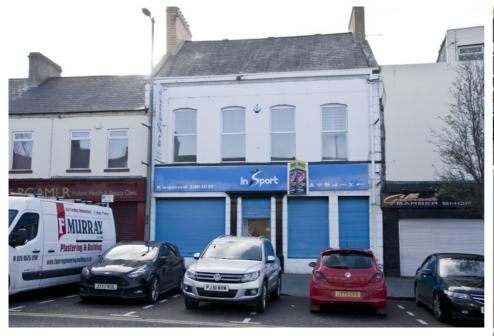

CHARTERED VALUATION SURVEYORS

Refurbished Retail Unit c.2,322 sq.ft. (215.7 sq.m.) 15 Frances Street, Newtownards BT23 7DW

## **Description**

The property consists of a refurbished retail unit over three floors. It is arranged as ground floor retail with first and second floor offices. It has a double glazed shop front, metal shutters, solid floor, suspended ceiling with recessed LED lights, alarm system and gas fired heating. There is a separate pedestrian door for upper floor access.