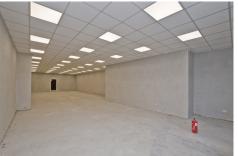

## **Description**

The property consists of a refurbished retail unit over three floors. It is arranged as ground floor retail with first and second floor offices. It has a double glazed shop front, metal shutters, solid floor, suspended ceiling with recessed LED lights, alarm system and gas fired heating. There is a separate pedestrian door for upper floor access.

It is ready for immediate tenant fit out.

SIZE

| Total Accommodation |              | c. 2,322 sq.ft  | . (215.7 sq.m.) |
|---------------------|--------------|-----------------|-----------------|
| Second Floor        | Attic Office | c 228 sq.ft.    | (21.2 sq.m.)    |
| First Floor         | Office       | c. 497 sq.ft.   | (46.2 sq.m.)    |
|                     | Plus W.C.    | •               |                 |
|                     | Kitchen      | c. 89 sq.ft.    | (8.3 sq.m.)     |
| Ground Floor        | Retail       | c. 1,508 sq.ft. | (140.1 sq.m.)   |