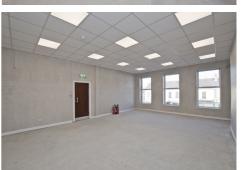

## **Description**

The property consists of a refurbished retail unit over three floors. It is arranged as ground floor retail with first and second floor offices. It has a double glazed shop front, metal shutters, solid floor, suspended ceiling with recessed LED lights, alarm system and gas fired heating. There is a separate pedestrian door for upper floor access.

It is ready for immediate tenant fit out.

SIZE

| Total Accommodation |              | c. 2,322 sq.ft  | . (215.7 sq.m.) |
|---------------------|--------------|-----------------|-----------------|
| Second Floor        | Attic Office | c 228 sq.ft.    | (21.2 sq.m.)    |
| First Floor         | Office       | c. 497 sq.ft.   | (46.2 sq.m.)    |
|                     | Plus W.C.    | •               |                 |
|                     | Kitchen      | c. 89 sq.ft.    | (8.3 sq.m.)     |
| Ground Floor        | Retail       | c. 1,508 sq.ft. | (140.1 sq.m.)   |