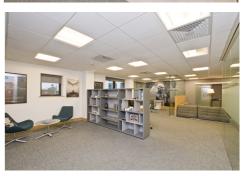

These are by far the best fitted offices in Holywood and on offer is some 4,715 sq.ft. of quality space comprising a ground floor suite and two further suites on the first floor.

The offices are accessed by an impressive entrance foyer with an 8 person passenger lift and automated entrycom system. The suites are fully finished to an excellent standard to include raised access flooring with carpet tiled finish, suspended ceilings incorporating low energy lighting, plastered and painted walls, aluminium double glazed windows, air cooling and heating system providing independent room temperature control. Each suite benefits from a gas fired combi boiler and Male/Female W.C.'s.

## **ACCOMMODATION**

Ground Floor: Suite I 1,675 sq.ft. (155.6 sq.m.)

First Floor: Suite I 1,675 sq.ft. (155.6 sq.m.)

Suite 2 1,365 sq.ft. (126.8 sq.m.)

**RATES** We are advised by Land & Property Services of the