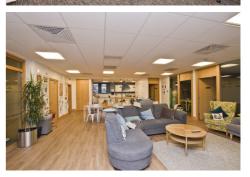

CHARTERED VALUATION SURVEYORS

Fully Fitted Offices with On-Site Car Parking St Helens Business Park, 130-134 High Street, Holywood BT18 9HQ

Holywood is a perfect location for these stylish offices which are situated just off the High Street, within 5 miles of Belfast City Centre and close to George Best City Airport. Ideal for staff with bus service at the door, railway station a short walk away and a plethora of coffee shops and restaurants nearby.

These are by far the best fitted offices in Holywood and on offer is some 4,715 sq.ft. of quality space comprising a ground floor suite and two further suites on the first floor.

The offices are accessed by an impressive entrance foyer with an 8 person passenger lift and automated entrycom system. The suites are fully finished to an excellent standard to include raised access flooring with carpet tiled finish, suspended ceilings incorporating low energy lighting, plastered and painted walls, aluminium double glazed windows, air cooling and heating system providing independent room temperature control. Each suite benefits from a gas fired combi boiler and Male/Female W.C.'s.