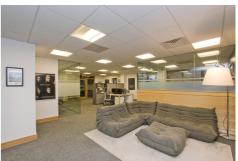

These are by far the best fitted offices in Holywood and on offer is some 4,715 sq.ft. of quality space comprising a ground floor suite and two further suites on the first floor.

The offices are accessed by an impressive entrance foyer with an 8 person passenger lift and automated entrycom system. The suites are fully finished to an excellent standard to include raised access flooring with carpet tiled finish, suspended ceilings incorporating low energy lighting, plastered and painted walls, aluminium double glazed windows, air cooling and heating system providing independent room temperature control. Each suite benefits from a gas fired combi boiler and Male/Female W.C.'s.