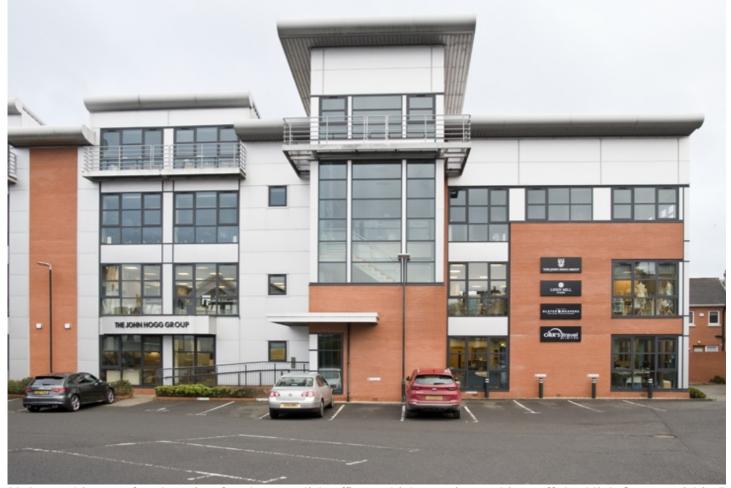

CHARTERED VALUATION SURVEYORS

Fully Fitted Offices with On-Site Car Parking St Helens Business Park, 130-134 High Street, Holywood BT18 9HQ

Holywood is a perfect location for these stylish offices which are situated just off the High Street, within 5 miles of Belfast City Centre and close to George Best City Airport. Ideal for staff with bus service at the door, railway station a short walk away and a plethora of coffee shops and restaurants nearby.

These are by far the best fitted offices in Holywood and on offer is some 4,715 sq.ft. of quality space comprising a ground floor suite and two further suites on the first floor.

The offices are accessed by an impressive entrance foyer with an 8 person passenger lift and automated entrycom system. The suites are fully finished to an excellent standard to include raised access flooring with carpet tiled finish, suspended ceilings incorporating low energy lighting, plastered and painted walls, aluminium double glazed windows, air cooling and heating system providing independent room temperature control. Each suite benefits from a gas fired combi boiler and Male/Female W.C.'s.