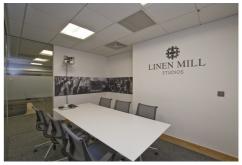

These are by far the best fitted offices in Holywood and on offer is some 4,715 sq.ft. of quality space comprising a ground floor suite and two further suites on the first floor.

The offices are accessed by an impressive entrance foyer with an 8 person passenger lift and automated entrycom system. The suites are fully finished to an excellent standard to include raised access flooring with carpet tiled finish, suspended ceilings incorporating low energy lighting, plastered and painted walls, aluminium double glazed windows, air cooling and heating system providing independent room temperature control. Each suite benefits from a gas fired combi boiler and Male/Female W.C.'s.