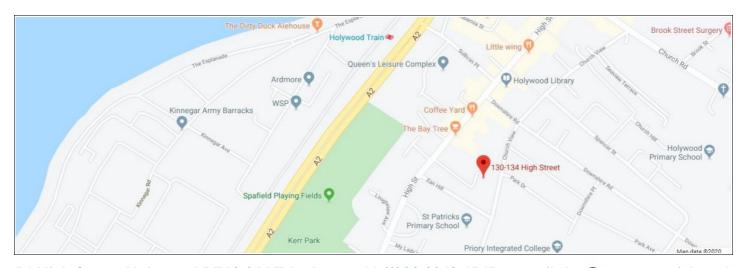

CHARTERED VALUATION SURVEYORS

Fully Fitted Offices with On-Site Car Parking St Helens Business Park, 130-134 High Street, Holywood BT18 9HQ

Holywood is a perfect location for these stylish offices which are situated just off the High Street, within 5 miles of Belfast City Centre and close to George Best City Airport. Ideal for staff with bus service at the door, railway station a short walk away and a plethora of coffee shops and restaurants nearby.