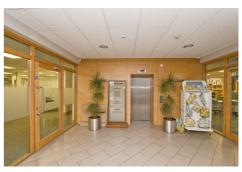

These are by far the best fitted offices in Holywood and on offer is some 4,715 sq.ft. of quality space comprising a ground floor suite and two further suites on the first floor.

The offices are accessed by an impressive entrance foyer with an 8 person passenger lift and automated entrycom system. The suites are fully finished to an excellent standard to include raised access flooring with carpet tiled finish, suspended ceilings incorporating low energy lighting, plastered and painted walls, aluminium double glazed windows, air cooling and heating system providing independent room temperature control. Each suite benefits from a gas fired combi boiler and Male/Female W.C.'s.