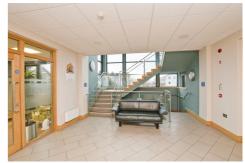

These are by far the best fitted offices in Holywood and on offer is some 4,715 sq.ft. of quality space comprising a ground floor suite and two further suites on the first floor.

The offices are accessed by an impressive entrance foyer with an 8 person passenger lift and automated entrycom system. The suites are fully finished to an excellent standard to include raised access flooring with carpet tiled finish, suspended ceilings incorporating low energy lighting, plastered and painted walls, aluminium double glazed windows, air cooling and heating system providing independent room temperature control. Each suite benefits from a gas fired combi boiler and Male/Female W.C.'s.