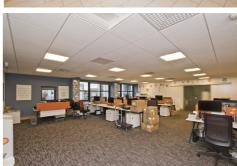

These are by far the best fitted offices in Holywood and on offer is some 4,715 sq.ft. of quality space comprising a ground floor suite and two further suites on the first floor.

The offices are accessed by an impressive entrance foyer with an 8 person passenger lift and automated entrycom system. The suites are fully finished to an excellent standard to include raised access flooring with carpet tiled finish, suspended ceilings incorporating low energy lighting, plastered and painted walls, aluminium double glazed windows, air cooling and heating system providing independent room temperature control. Each suite benefits from a gas fired combi boiler and Male/Female W.C.'s.

## **ACCOMMODATION**

Ground Floor: Suite I 1,675 sq.ft. (155.6 sq.m.)

First Floor: Suite I 1,675 sq.ft. (155.6 sq.m.)

Suite 2 1,365 sq.ft. (126.8 sq.m.)

**RATES** We are advised by Land & Property Services of the