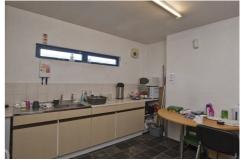

## **SIZE**

| Ground Floor       | Retail/Offices | 479 sq.ft. | ( <del>44</del> .5 sq.m.) |
|--------------------|----------------|------------|---------------------------|
|                    | Kitchen        | 61 sq.ft.  | (5.7 sq.m.)               |
| Separate W.C.; Rea | r Hall         |            |                           |
| First Floor        | Offices        | 778 sq.ft. | (72.3 sq.m.)              |
|                    | Kitchen        | 126 sq.ft. | (11.7 sq.m.)              |
| Ladies and Gents V | V.C.'s         | -          |                           |