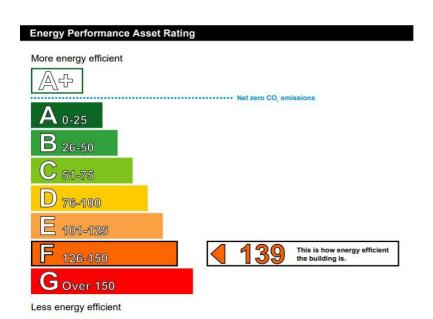

LEASE The tenants, Queens Park Women's Group are

overholding from a lease dated 2013.

VAT We understand that VAT is not applicable.

RATES NAV £8,800.00

Rates payable 2019/2020 £5,186.37

EPC F-139

VIEWING By appointment with Sole Agent 028 9042 4747