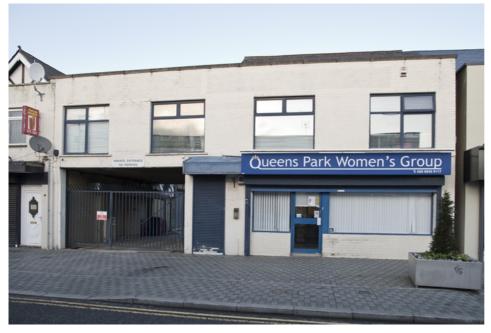

## Modern Retail/Office Investment 10 Portland Avenue, Glengormley BT36 5EY

This property is situated in a busy thoroughfare on the fringe of Glengormley town centre. The property has good accommodation to both ground and first floors with 6 no private car spaces to the rear approached by a gateway entrance from Portland Avenue. The property has solid floors with suspended ceilings. It has independent access from street level to first floor.

The property is currently held on lease to the Womens Day Centre, overholding on a quarterly basis. The existing rent of £6,720 p.a. is modest and should be capable of significant enhancement with careful asset management.