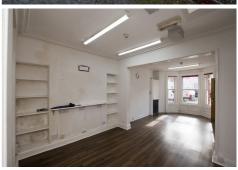

The building provides office accommodation over three floors plus car parking to the front and rear. There is a kitchen located at first floor level along with separate male and female W.C.'s There is a three phase electric supply.

## **ACCOMMODATION**

 Ground Floor
 Offices
 c.425 sq.ft.
 (39.4 sq.m.)

 First Floor
 Offices
 c.293 sq.ft.
 (27.2 sq.m.)

 Kitchen
 c.32 sq.ft.
 (3 sq.m.)

Plus Male and Female W.C.'s

Second Floor Offices c.285 sq.ft. (26.5 sq.m.)