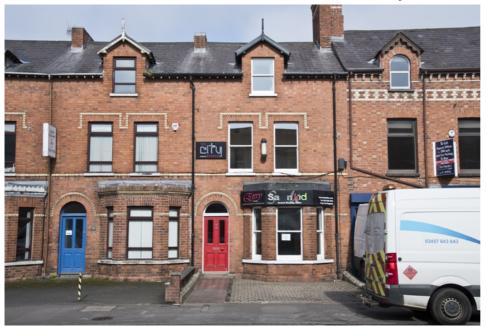

CHARTERED VALUATION SURVEYORS

Office Building c. I,035 sq.ft. (96.2 sq.m.) with Car Parking 20 Bachelors Walk, Lisburn BT28 IXJ

## **LOCATION**

The subject property is located on Bachelor's Walk, Lisburn. Bachelor's Walk is a popular commercial location with a range of office users. It is within walking distance of Bow Street Mall and Lisburn Train Station. Neighbouring occupiers include S Rankin & Co Insurance, S McKee Accountants, Terrence McCourt Solicitor and Joseph Lockhart & Son Solicitors.