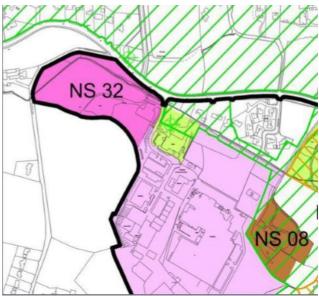

## **PLANNING**

The subject land is located within the development limit of Ards and Down Area Plan 2015. The site is zoned for Industrial (Site NS 32).

The site currently has planning permission for the erection of a 60 bed residential nursing home which was approved in September 2012. Please refer to Application No: X/2011/0347/F.