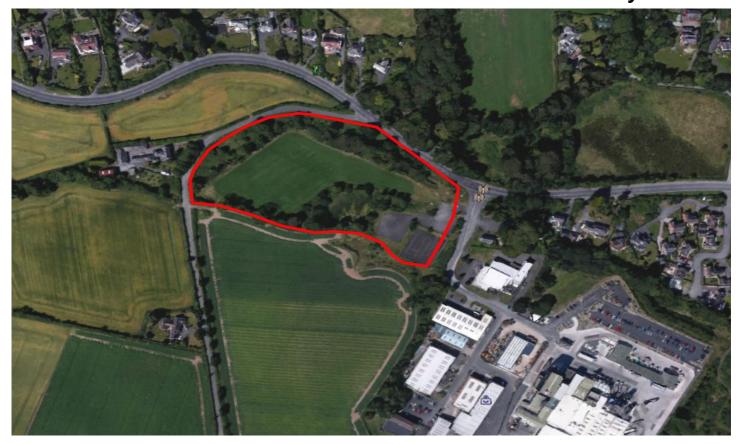

## LOCATION

The development opportunity is located on the Belfast Road, Newtownards adjacent to Kiltonga Industrial Estate and on the edge of the town centre. Newtownards is located approximately 12 miles (20) km) east of Belfast and has a district population of c. 70,000. Neighbouring occupiers include the Former Kiltonga Leisure Centre occupied by the Excel Dance Studio, Downtown Radio, Pattons Bakery and **Pritchitts (Lakeland Dairies)** 

## **DESCRIPTION**

The development opportunity is located on the southern side of the Belfast Road and to the east of Milecross Road. The site occupies a good prominent position with roadside frontage and is accessed via the entrance road to the existing Kiltonga Industrial Estate.

#### **SITE AREA**

Net Development Site Area c.5 acres (2 hectares).