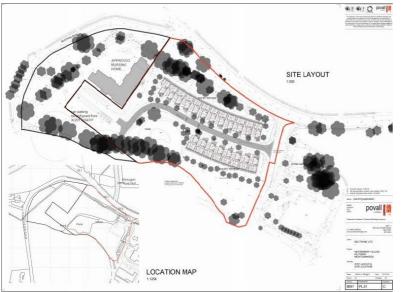

Planning was granted in September 2019 for 20 Assisted Living Units.

54 High Street Holywood BT18 9AJ Telephone +44 (0)28 9042 4747 email: nicola@trcommercial.co.uk

Full Planning Permission was also granted in September 2019 for 20 single storey retirement dwellings as part of the adjacent care home permission. Please refer to application no LA06/2018/0589f