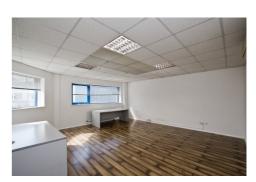

### **Description**

Martrey House offers Excellent Serviced Office Accommodation with fixed overheads and 24 hour access. The suites are generally finished to include plastered and painted walls, carpeted floor, suspended ceilings with recessed and diffused fluorescent strip lighting, uPVC double glazed windows and gas fired central heating.

The suites are ideal for Small to Medium Businesses and Start ups. Flexible terms are available and the suites can be taken furnished or unfurnished.

RENT P.O.A.

(All in figure which is inclusive of heating, lighting, insurance, waste removal, cleaning and security)