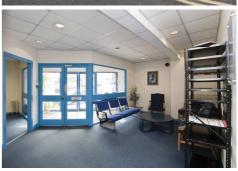

### **Description**

Martrey House offers Excellent Serviced Office Accommodation with fixed overheads and 24 hour access. The suites are generally finished to include plastered and painted walls, carpeted floor, suspended ceilings with recessed and diffused fluorescent strip lighting, uPVC double glazed windows and gas fired central heating.

The suites are ideal for Small to Medium Businesses and Start ups. Flexible terms are available and the suites can be taken furnished or unfurnished.

RENT P.O.A.

(All in figure which is inclusive of heating, lighting, insurance, waste removal, cleaning and security)