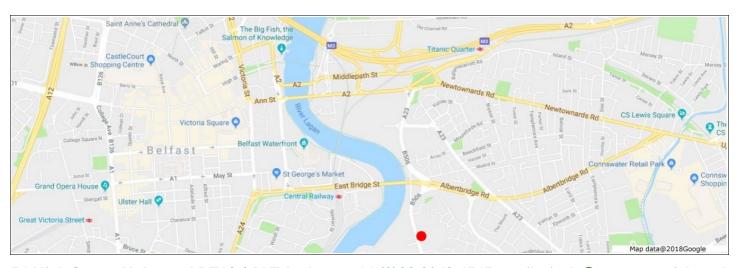

#### Location

Martrey House is located on the Ravenhill Road in the east of the city and in close proximity to Belfast City Centre. Central Train Station is within a few minutes walk. The Ravenhill Road is serviced by all the major bus routes and the George Best City airport is within a few minutes. It is also easily accessible to the motorway network giving province wide access.