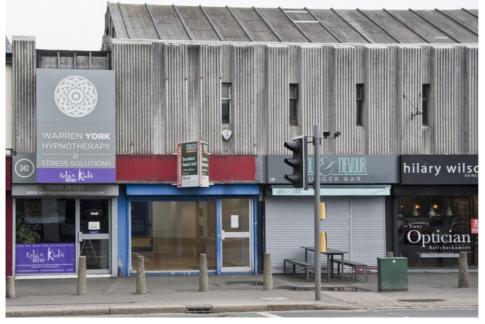

#### Location

Located in the heart of the busy and smart shopping / dining destination of Ballyhackamore, this property has been fitted out to a good standard for use as a retail unit or sales office with generous ancillary space to the rear and first floor.

The property is in the same block as Winemark, Hilary Wilson Opticians, Wolf and Devour Burger Bar and Reed Rains, in a prominent and visual location close to the Sandown Road junction.

## **Description**

Specification includes: aluminium shop front with electric roller shutter; suspended ceilings; laminate wooden flooring to ground floor, leading to separate office to rear, office / storage plus kitchenette and W.C. on first floor, with rear access to car park.