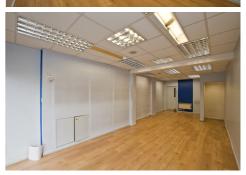

## **Description**

Specification includes: aluminium shop front with electric roller shutter; suspended ceilings; laminate wooden flooring to ground floor, leading to separate office to rear, office / storage plus kitchenette and W.C. on first floor, with rear access to car park.

#### **ACCOMMODATION**

| Ground Floor | Shop / Office                               | c.333 sq.ft. | (30.9 sq.m.) |
|--------------|---------------------------------------------|--------------|--------------|
|              | Rear Office                                 | c.221 sq.ft. | (20.6 sq.m.) |
| First Floor  | Office inc. Kitchen Area plus Separate W.C. | c.361 sq.ft. | (33.5 sq.m.) |