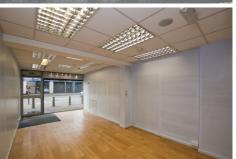

## **Description**

Specification includes: aluminium shop front with electric roller shutter; suspended ceilings; laminate wooden flooring to ground floor, leading to separate office to rear, office / storage plus kitchenette and W.C. on first floor, with rear access to car park.

#### **ACCOMMODATION**

| Ground Floor | Shop / Office                               | c.333 sq.ft. | (30.9 sq.m.) |
|--------------|---------------------------------------------|--------------|--------------|
|              | Rear Office                                 | c.221 sq.ft. | (20.6 sq.m.) |
| First Floor  | Office inc. Kitchen Area plus Separate W.C. | c.361 sq.ft. | (33.5 sq.m.) |