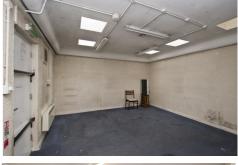

## **Description**

Specification includes: aluminium shop front with electric roller shutter; suspended ceilings; laminate wooden flooring to ground floor, leading to separate office to rear, office / storage plus kitchenette and W.C. on first floor, with rear access to car park.

#### **ACCOMMODATION**

| Ground Floor | Shop / Office                               | c.333 sq.ft. | (30.9 sq.m.) |
|--------------|---------------------------------------------|--------------|--------------|
|              | Rear Office                                 | c.221 sq.ft. | (20.6 sq.m.) |
| First Floor  | Office inc. Kitchen Area plus Separate W.C. | c.361 sq.ft. | (33.5 sq.m.) |