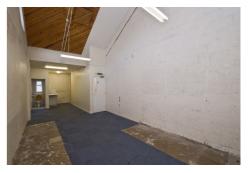

## **Description**

Specification includes: aluminium shop front with electric roller shutter; suspended ceilings; laminate wooden flooring to ground floor, leading to separate office to rear, office / storage plus kitchenette and W.C. on first floor, with rear access to car park.

#### **ACCOMMODATION**

| Ground Floor | Shop / Office                               | c.333 sq.ft. | (30.9 sq.m.) |
|--------------|---------------------------------------------|--------------|--------------|
|              | Rear Office                                 | c.221 sq.ft. | (20.6 sq.m.) |
| First Floor  | Office inc. Kitchen Area plus Separate W.C. | c.361 sq.ft. | (33.5 sq.m.) |