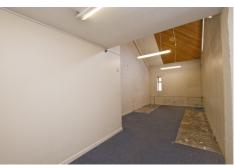

## **Description**

Specification includes: aluminium shop front with electric roller shutter; suspended ceilings; laminate wooden flooring to ground floor, leading to separate office to rear, office / storage plus kitchenette and W.C. on first floor, with rear access to car park.

#### **ACCOMMODATION**

| Ground Floor | Shop / Office                               | c.333 sq.ft. | (30.9 sq.m.) |
|--------------|---------------------------------------------|--------------|--------------|
|              | Rear Office                                 | c.221 sq.ft. | (20.6 sq.m.) |
| First Floor  | Office inc. Kitchen Area plus Separate W.C. | c.361 sq.ft. | (33.5 sq.m.) |