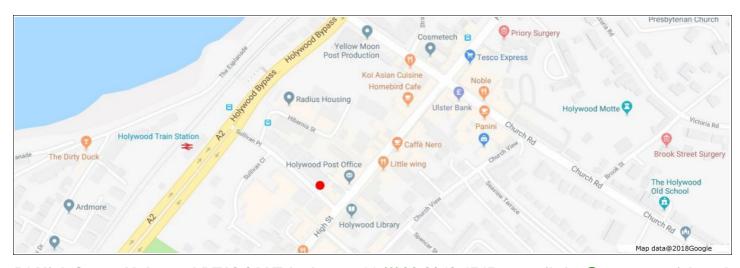

# Retail Unit and First Floor Offices 3 & 3a Sullivan Place, Holywood BT18 9JF

This terraced property is located just off the High Street, the busy shopping thoroughfare of Holywood. It comprises a bright open retail unit suitable for a variety of uses and a first/second floor suite of offices with separate access from Sullivan Place.