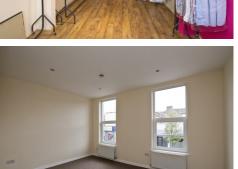

# Retail Unit and First Floor Offices 3 & 3a Sullivan Place, Holywood BT18 9JF

This terraced property is located just off the High Street, the busy shopping thoroughfare of Holywood. It comprises a bright open retail unit suitable for a variety of uses and a first/second floor suite of offices with separate access from Sullivan Place.

The shop has a modern shopfront and the offices have recently been upgraded and redecorated. Gas fired heating installed.

This is an excellent opportunity for the prudent investor to acquire a property in this popular town at reasonable cost!

## SIZE

| Ground Floor | Retail Unit<br>Kitchen<br>Separate W.C.          | 343 sq.ft.<br>27 sq.ft.              | (31.8 sq.m.)<br>(3.4 sq.m.)                |
|--------------|--------------------------------------------------|--------------------------------------|--------------------------------------------|
| First Floor  | Office I<br>Office 2<br>Kitchen<br>Separate W.C. | 187 sq.ft.<br>92 sq.ft.<br>22 sq.ft. | (17.4 sq.m.)<br>(8.6 sq.m.)<br>(2.0 sq.m.) |
| Second Floor | Office 3<br>Office 4                             | 179 sq.ft.<br>90 sq.ft.              | (17.4 sq.m.)<br>(8.3 sq.m.)                |