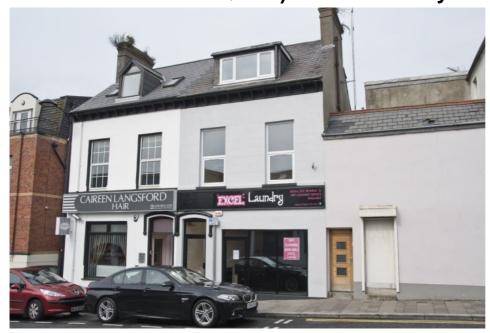

# Retail Unit and First Floor Offices 3 & 3a Sullivan Place, Holywood BT18 9JF

This terraced property is located just off the High Street, the busy shopping thoroughfare of Holywood. It comprises a bright open retail unit suitable for a variety of uses and a first/second floor suite of offices with separate access from Sullivan Place.

The shop has a modern shopfront and the offices have recently been upgraded and redecorated. Gas fired heating installed.

This is an excellent opportunity for the prudent investor to acquire a property in this popular town at reasonable cost!