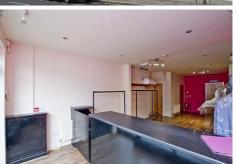

## SIZE

| Ground Floor | Retail Unit<br>Kitchen<br>Separate W.C.          | 343 sq.ft.<br>27 sq.ft.              | (31.8 sq.m.)<br>(3.4 sq.m.)                |
|--------------|--------------------------------------------------|--------------------------------------|--------------------------------------------|
| First Floor  | Office I<br>Office 2<br>Kitchen<br>Separate W.C. | 187 sq.ft.<br>92 sq.ft.<br>22 sq.ft. | (17.4 sq.m.)<br>(8.6 sq.m.)<br>(2.0 sq.m.) |
| Second Floor | Office 3<br>Office 4                             | 179 sq.ft.<br>90 sq.ft.              | (17.4 sq.m.)<br>(8.3 sq.m.)                |