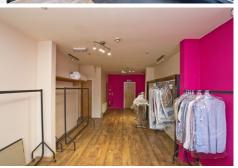

## SIZE

| Ground Floor | Retail Unit<br>Kitchen<br>Separate W.C.          | 343 sq.ft.<br>27 sq.ft.              | (31.8 sq.m.)<br>(3.4 sq.m.)                |
|--------------|--------------------------------------------------|--------------------------------------|--------------------------------------------|
| First Floor  | Office I<br>Office 2<br>Kitchen<br>Separate W.C. | 187 sq.ft.<br>92 sq.ft.<br>22 sq.ft. | (17.4 sq.m.)<br>(8.6 sq.m.)<br>(2.0 sq.m.) |
| Second Floor | Office 3<br>Office 4                             | 179 sq.ft.<br>90 sq.ft.              | (17.4 sq.m.)<br>(8.3 sq.m.)                |